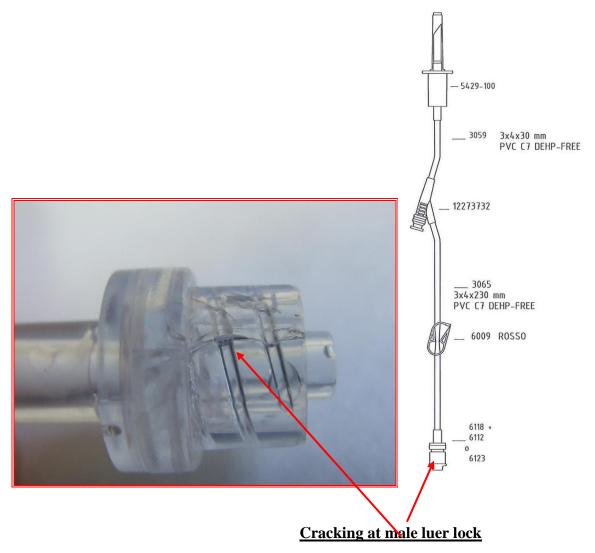

### **Description of the Problem**

CareFusion has identified an issue with Back Check Valves Part Number 6122 & 6123 which are components in the following secondary sets:

72951NE - SECONDARY SET ONCOLOGY

72947NE - AMBER SECONDARY SET BCV

72948NE - Secondary set BCV, 0.2 micron filter

72949NE - SECONDARY SET WITH INTEGRATED SMART-SITE

72987NE - AMBER SECONDARY SET, VENTED, BCV

CareFusion has received reports of cracking of the secondary set back check valve male luer resulting in leakage of the infusion fluid. These secondary sets may be attached to a needle-free device that has been cleaned with a sanitising product containing IPA (Isopropyl Alcohol/PW 70%-30%) which appears to be contributing to the cracking of the plastic in this component.

#### **Root Cause**

Test performed on Part Number 6123 back check valves (6122 back check valves have the same core component as the 6123, but different caps) demonstrated that the IPA 70% can affect the Back Check Valve integrity which can lead to cracking resulting in leakage.

1000RA00260 - Issue 1 Page 2 of 5

Failure investigation was completed and during the investigation, it was possible to reproduce the failure within the first 5-10 seconds of reaction time, the investigation concluded that the material of the BCV 6123 (& 6122) component has low resistance to the IPA 70%, this finding was also confirmed by the supplier who also indicated that the material has limited alcohol resistance.