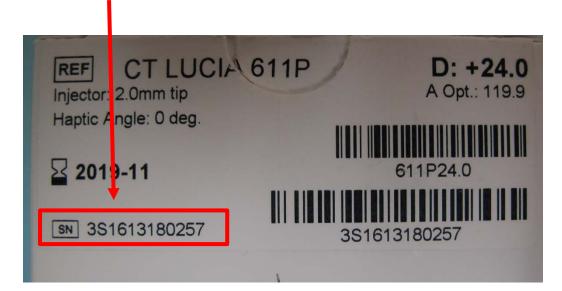

The serial number(s) can be found at the top of each individual carton, please see page 3 for labeling example. The serial number is also present on the Tyvek pouch within the package.

Please undertake the following actions:

## **CT Lucia Hydrophobic IOL Unit Carton Label Example**

Serial Number Location