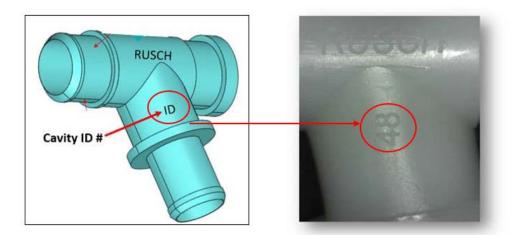

#### **Applicable to Medical Facilities and Distributors only**

Product in scope of this Field Safety Corrective Action (FSCA) contains identification numbers (ID's) embossed on the cobb connector. While Teleflex could not refine the scope of this action via lot numbers, product may be segregated by the ID number into conforming and non-conforming. This is an optional inspection step for Medical Facilities and Distributors only. Should you wish to return all impacted codes and lots without performing this inspection you may do so.

#### **Instructions:**

- 1. If product is still in the packaging (i.e. not in situ) it may need to be manoeuvred within the package so that the ID number is clearly visible. See Figure 1 and Figure 2 below for the location of the ID number
- 2. Products should be visually inspected to identify the ID embossed on the product
- **3.** If the ID number on the product is listed under table 1 below, the product is potentially non-conforming product and should be returned to Teleflex
- **4.** If the ID number is not listed under table 1 below, those units are conforming, and you may retain that product for use/distribution

Figure 1 – Cobb Connector

Figure 2 – Identification number (ID)

| ID Numbers             |                                                                       |
|------------------------|-----------------------------------------------------------------------|
| Non-conforming Product |                                                                       |
| 39                     | If the ID number embossed on the catheter mount is 39, 42, 45 or 48 – |
| 42                     | Return to Teleflex                                                    |
| 45                     | netalli to relenex                                                    |
| 48                     |                                                                       |