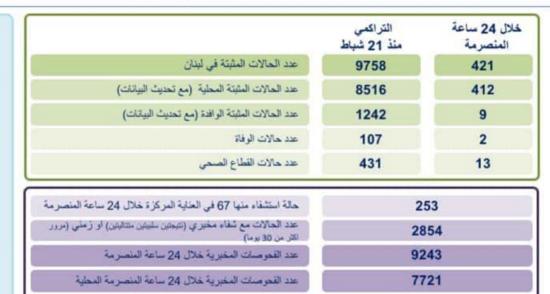

تجنب الاماكن المز دحمة والتجمعات

الحركة خارج المنزل • العزل/الحجر المنزلي

توزيع عدد الحالات الوافدة اليومي والتراكمي حسب اليوم

عدد القحوصات المخبرية خلال 24 ساعة الخاصة في المطار

|               |         | العدد التراكمي |         |                                                                                                                                                                                                                                                                                                                                                                                                                                                                                                                                                                                                                                                                                                                                                                                                                                                                                                                                                                                                                                                                                                                                                                                                                                                                                                                                                                                                                                                                                                                                                                                                                                                                                                                                                                                                                                                                                                                                                                                                                                                                                                                                |        |        |        | يوم امس |         |         |             | نسب الحدوث لكل منة الف نسمة |                  |  |
|---------------|---------|----------------|---------|--------------------------------------------------------------------------------------------------------------------------------------------------------------------------------------------------------------------------------------------------------------------------------------------------------------------------------------------------------------------------------------------------------------------------------------------------------------------------------------------------------------------------------------------------------------------------------------------------------------------------------------------------------------------------------------------------------------------------------------------------------------------------------------------------------------------------------------------------------------------------------------------------------------------------------------------------------------------------------------------------------------------------------------------------------------------------------------------------------------------------------------------------------------------------------------------------------------------------------------------------------------------------------------------------------------------------------------------------------------------------------------------------------------------------------------------------------------------------------------------------------------------------------------------------------------------------------------------------------------------------------------------------------------------------------------------------------------------------------------------------------------------------------------------------------------------------------------------------------------------------------------------------------------------------------------------------------------------------------------------------------------------------------------------------------------------------------------------------------------------------------|--------|--------|--------|---------|---------|---------|-------------|-----------------------------|------------------|--|
| 0.000         |         |                |         |                                                                                                                                                                                                                                                                                                                                                                                                                                                                                                                                                                                                                                                                                                                                                                                                                                                                                                                                                                                                                                                                                                                                                                                                                                                                                                                                                                                                                                                                                                                                                                                                                                                                                                                                                                                                                                                                                                                                                                                                                                                                                                                                | الشفاء | الشفاء | 10.14  |         |         |         |             | en en                       | -for a a least   |  |
| <u>ن</u> ضناء | الحالات | الوفيات        | الوافدة | غير الوافدة                                                                                                                                                                                                                                                                                                                                                                                                                                                                                                                                                                                                                                                                                                                                                                                                                                                                                                                                                                                                                                                                                                                                                                                                                                                                                                                                                                                                                                                                                                                                                                                                                                                                                                                                                                                                                                                                                                                                                                                                                                                                                                                    |        | الزمنى | الشفاء | الحالات | الوفيات | الوافدة | غير الوافدة |                             | للايام 14 الأخير |  |
| روت           | 1559    | 17             | 236     | A CONTRACTOR OF THE PARTY OF TH | 158    | 245    | 403    | 71      | 1       | 3       | 68          | 320.70                      | 163.95           |  |
| بدا           | 1370    | 17             | 144     |                                                                                                                                                                                                                                                                                                                                                                                                                                                                                                                                                                                                                                                                                                                                                                                                                                                                                                                                                                                                                                                                                                                                                                                                                                                                                                                                                                                                                                                                                                                                                                                                                                                                                                                                                                                                                                                                                                                                                                                                                                                                                                                                | 76     | 424    | 500    | 34      | 2       | 0       | 34          | 208.19                      | 87.23            |  |
| متن           | 884     | 16             | 94      | - Contracting                                                                                                                                                                                                                                                                                                                                                                                                                                                                                                                                                                                                                                                                                                                                                                                                                                                                                                                                                                                                                                                                                                                                                                                                                                                                                                                                                                                                                                                                                                                                                                                                                                                                                                                                                                                                                                                                                                                                                                                                                                                                                                                  | 133    | 263    | 396    | 36      | 0       | 0       | 36          | 139.08                      | 45.47            |  |
| لوف           | 438     | 4              | 31      |                                                                                                                                                                                                                                                                                                                                                                                                                                                                                                                                                                                                                                                                                                                                                                                                                                                                                                                                                                                                                                                                                                                                                                                                                                                                                                                                                                                                                                                                                                                                                                                                                                                                                                                                                                                                                                                                                                                                                                                                                                                                                                                                | 24     | 141    | 165    | 15      | 0       | 0       | 15          | 208.89                      | 105.87           |  |
| اليه          | 738     | 2              | 61      |                                                                                                                                                                                                                                                                                                                                                                                                                                                                                                                                                                                                                                                                                                                                                                                                                                                                                                                                                                                                                                                                                                                                                                                                                                                                                                                                                                                                                                                                                                                                                                                                                                                                                                                                                                                                                                                                                                                                                                                                                                                                                                                                | 16     | 199    | 215    | 15      | 0       | 0       | 15          | 419.72                      | 139.34           |  |
| سروان         | 242     | 12             | 45      |                                                                                                                                                                                                                                                                                                                                                                                                                                                                                                                                                                                                                                                                                                                                                                                                                                                                                                                                                                                                                                                                                                                                                                                                                                                                                                                                                                                                                                                                                                                                                                                                                                                                                                                                                                                                                                                                                                                                                                                                                                                                                                                                | 70     | 27     | 97     | 3       | 0       | 0       | 3           | 112.53                      | 40.45            |  |
| بيل           | 132     | 3              | 17      | - Contract C | 48     | 11     | 59     | 2       | 0       | 0       | 2           | 120.37                      | 14.59            |  |
| ر ایلس        | 373     | 3              | 36      | 337                                                                                                                                                                                                                                                                                                                                                                                                                                                                                                                                                                                                                                                                                                                                                                                                                                                                                                                                                                                                                                                                                                                                                                                                                                                                                                                                                                                                                                                                                                                                                                                                                                                                                                                                                                                                                                                                                                                                                                                                                                                                                                                            | 19     | 71     | 90     | 46      | 0       | 1       | 45          | 109.70                      | 71.76            |  |
| كورة          | 62      | 2              | 15      | 47                                                                                                                                                                                                                                                                                                                                                                                                                                                                                                                                                                                                                                                                                                                                                                                                                                                                                                                                                                                                                                                                                                                                                                                                                                                                                                                                                                                                                                                                                                                                                                                                                                                                                                                                                                                                                                                                                                                                                                                                                                                                                                                             | 11     | 8      | 19     | 2       | 0       | 0       | 2           | 82.92                       | 29.42            |  |
| غرتا          | 161     | 2              | 23      | 138                                                                                                                                                                                                                                                                                                                                                                                                                                                                                                                                                                                                                                                                                                                                                                                                                                                                                                                                                                                                                                                                                                                                                                                                                                                                                                                                                                                                                                                                                                                                                                                                                                                                                                                                                                                                                                                                                                                                                                                                                                                                                                                            | 54     | 28     | 82     | 7       | 0       | 0       | 7           | 210.47                      | 84.97            |  |
| ترون          | 50      | 2              | 4       | 46                                                                                                                                                                                                                                                                                                                                                                                                                                                                                                                                                                                                                                                                                                                                                                                                                                                                                                                                                                                                                                                                                                                                                                                                                                                                                                                                                                                                                                                                                                                                                                                                                                                                                                                                                                                                                                                                                                                                                                                                                                                                                                                             | 14     | 10     | 24     | 1       | 0       | 0       | 1           | 90.86                       | 34.53            |  |
| کار           | 180     | 0              | 21      | 159                                                                                                                                                                                                                                                                                                                                                                                                                                                                                                                                                                                                                                                                                                                                                                                                                                                                                                                                                                                                                                                                                                                                                                                                                                                                                                                                                                                                                                                                                                                                                                                                                                                                                                                                                                                                                                                                                                                                                                                                                                                                                                                            | 52     | 43     | 95     | 10      | 0       | 0       | 10          | 57.42                       | 17.54            |  |
| ىز ي          | 85      | 1              | 1       | 84                                                                                                                                                                                                                                                                                                                                                                                                                                                                                                                                                                                                                                                                                                                                                                                                                                                                                                                                                                                                                                                                                                                                                                                                                                                                                                                                                                                                                                                                                                                                                                                                                                                                                                                                                                                                                                                                                                                                                                                                                                                                                                                             | 57     | 16     | 73     | 0       | 0       | 0       | 0           | 325.86                      | 42.17            |  |
| منية الضنية   | 82      | 2              | 15      | 67                                                                                                                                                                                                                                                                                                                                                                                                                                                                                                                                                                                                                                                                                                                                                                                                                                                                                                                                                                                                                                                                                                                                                                                                                                                                                                                                                                                                                                                                                                                                                                                                                                                                                                                                                                                                                                                                                                                                                                                                                                                                                                                             | 14     | 16     | 30     | 4       | 0       | 0       | 4           | 38.20                       | 23.29            |  |
| طة            | 281     | 6              | 22      | 259                                                                                                                                                                                                                                                                                                                                                                                                                                                                                                                                                                                                                                                                                                                                                                                                                                                                                                                                                                                                                                                                                                                                                                                                                                                                                                                                                                                                                                                                                                                                                                                                                                                                                                                                                                                                                                                                                                                                                                                                                                                                                                                            | 27     | 103    | 130    | 5       | 0       | 0       | 5           | 127.97                      | 36.43            |  |
| قاع الغربي    | 76      | 1              | 17      | 59                                                                                                                                                                                                                                                                                                                                                                                                                                                                                                                                                                                                                                                                                                                                                                                                                                                                                                                                                                                                                                                                                                                                                                                                                                                                                                                                                                                                                                                                                                                                                                                                                                                                                                                                                                                                                                                                                                                                                                                                                                                                                                                             | 3      | 22     | 25     | 2       | 0       | 0       | 2           | 75.78                       | 36.89            |  |
| لبك           | 179     | 3              | 21      | 158                                                                                                                                                                                                                                                                                                                                                                                                                                                                                                                                                                                                                                                                                                                                                                                                                                                                                                                                                                                                                                                                                                                                                                                                                                                                                                                                                                                                                                                                                                                                                                                                                                                                                                                                                                                                                                                                                                                                                                                                                                                                                                                            | 12     | 27     | 39     | 6       | 0       | 1       | 5           | 62.79                       | 17.54            |  |
| برمل          | 11      | 0              | 3       | 8                                                                                                                                                                                                                                                                                                                                                                                                                                                                                                                                                                                                                                                                                                                                                                                                                                                                                                                                                                                                                                                                                                                                                                                                                                                                                                                                                                                                                                                                                                                                                                                                                                                                                                                                                                                                                                                                                                                                                                                                                                                                                                                              | 0      | 4      | 4      | 0       | 0       | 0       | 0           | 16.87                       | 7.67             |  |
| شيا           | 19      | 0              | 3       | 16                                                                                                                                                                                                                                                                                                                                                                                                                                                                                                                                                                                                                                                                                                                                                                                                                                                                                                                                                                                                                                                                                                                                                                                                                                                                                                                                                                                                                                                                                                                                                                                                                                                                                                                                                                                                                                                                                                                                                                                                                                                                                                                             | 1      | 1      | 2      | 3       | 0       | 0       | 3           | 46.99                       | 39.57            |  |
| -يدا          | 214     | 3              | 75      | 139                                                                                                                                                                                                                                                                                                                                                                                                                                                                                                                                                                                                                                                                                                                                                                                                                                                                                                                                                                                                                                                                                                                                                                                                                                                                                                                                                                                                                                                                                                                                                                                                                                                                                                                                                                                                                                                                                                                                                                                                                                                                                                                            | 14     | 63     | 77     | 11      | 0       | 0       | 11          | 65.62                       | 25.45            |  |
| -ور           | 306     | 7              | 141     | 165                                                                                                                                                                                                                                                                                                                                                                                                                                                                                                                                                                                                                                                                                                                                                                                                                                                                                                                                                                                                                                                                                                                                                                                                                                                                                                                                                                                                                                                                                                                                                                                                                                                                                                                                                                                                                                                                                                                                                                                                                                                                                                                            | 18     | 133    | 151    | 8       | 0       | 1       | 7           | 89.00                       | 20.07            |  |
| زين           | 7       | 0              | 1       | 6                                                                                                                                                                                                                                                                                                                                                                                                                                                                                                                                                                                                                                                                                                                                                                                                                                                                                                                                                                                                                                                                                                                                                                                                                                                                                                                                                                                                                                                                                                                                                                                                                                                                                                                                                                                                                                                                                                                                                                                                                                                                                                                              | 4      | 0      | 4      | 0       | 0       | 0       | 0           | 21.90                       | 9.38             |  |
| بطية          | 139     | 0              | 44      |                                                                                                                                                                                                                                                                                                                                                                                                                                                                                                                                                                                                                                                                                                                                                                                                                                                                                                                                                                                                                                                                                                                                                                                                                                                                                                                                                                                                                                                                                                                                                                                                                                                                                                                                                                                                                                                                                                                                                                                                                                                                                                                                | 7      | 34     | 41     | 3       | 0       | 0       | 3           | 98.29                       | 47.38            |  |
| ت جبيل        | 87      | 3              | 37      | 50                                                                                                                                                                                                                                                                                                                                                                                                                                                                                                                                                                                                                                                                                                                                                                                                                                                                                                                                                                                                                                                                                                                                                                                                                                                                                                                                                                                                                                                                                                                                                                                                                                                                                                                                                                                                                                                                                                                                                                                                                                                                                                                             | 4      | 34     | 38     | 5       | 0       | 0       | 5           | 108.33                      | 34.86            |  |
| رجعيون        | 54      | 1              | 10      | 44                                                                                                                                                                                                                                                                                                                                                                                                                                                                                                                                                                                                                                                                                                                                                                                                                                                                                                                                                                                                                                                                                                                                                                                                                                                                                                                                                                                                                                                                                                                                                                                                                                                                                                                                                                                                                                                                                                                                                                                                                                                                                                                             | 3      | 5      | 8      | 5       | 0       | 0       | 5           | 86.10                       | 38.26            |  |
| اصبيا         | 21      | 0              | 3       |                                                                                                                                                                                                                                                                                                                                                                                                                                                                                                                                                                                                                                                                                                                                                                                                                                                                                                                                                                                                                                                                                                                                                                                                                                                                                                                                                                                                                                                                                                                                                                                                                                                                                                                                                                                                                                                                                                                                                                                                                                                                                                                                | 0      | 4      | 4      | 1       | 0       | 0       | 1           | 70.58                       | 40.33            |  |
| د التحقق      | 2008    | 0              | 122     |                                                                                                                                                                                                                                                                                                                                                                                                                                                                                                                                                                                                                                                                                                                                                                                                                                                                                                                                                                                                                                                                                                                                                                                                                                                                                                                                                                                                                                                                                                                                                                                                                                                                                                                                                                                                                                                                                                                                                                                                                                                                                                                                | 0      | 83     | 83     | 126     | 0       | 3       | 123         |                             |                  |  |
| مجموع         | 9758    | 107            | 1242    | 8516                                                                                                                                                                                                                                                                                                                                                                                                                                                                                                                                                                                                                                                                                                                                                                                                                                                                                                                                                                                                                                                                                                                                                                                                                                                                                                                                                                                                                                                                                                                                                                                                                                                                                                                                                                                                                                                                                                                                                                                                                                                                                                                           | 839    | 2015   | 2854   | 421     | 3       | 9       | 412         | 183.52                      | 84.39            |  |