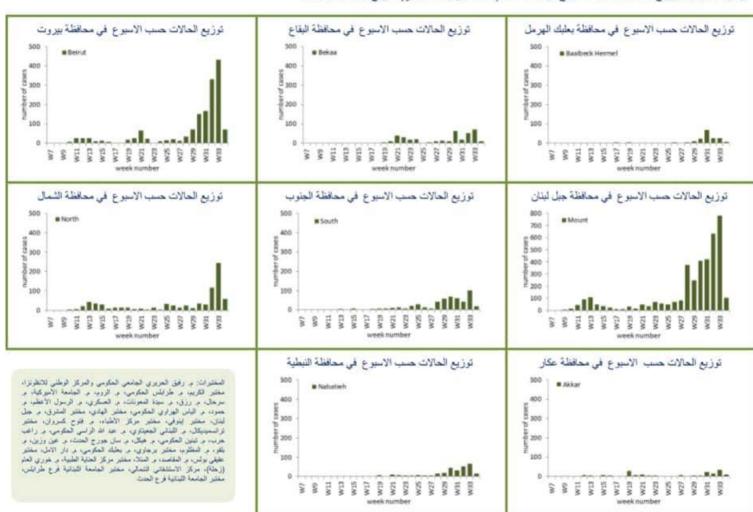

# ترصد عدوى الكوفيد 19 في لبنان

1522

توزيع عدد الحالات المحلية اليومي والتراكمي حسب اليوم

تجنب الاماكن المز دحمة والتجمعات

الحركة خارج المنزل • العزل/الحجر المنزلي

توزيع عدد الحالات الوافدة اليومي والتراكمي حسب اليوم

عدد القحوصات المخبرية خلال 24 ساعة الخاصة في المطار

|               |         | العدد التراكمي |         |                                                                                                                                                                                                                                                                                                                                                                                                                                                                                                                                                                                                                                                                                                                                                                                                                                                                                                                                                                                                                                                                                                                                                                                                                                                                                                                                                                                                                                                                                                                                                                                                                                                                                                                                                                                                                                                                                                                                                                                                                                                                                                                                |        |        |        | يوم امس |         |         |             | نسب الحدوث لكل منة الف نسمة |                  |  |
|---------------|---------|----------------|---------|--------------------------------------------------------------------------------------------------------------------------------------------------------------------------------------------------------------------------------------------------------------------------------------------------------------------------------------------------------------------------------------------------------------------------------------------------------------------------------------------------------------------------------------------------------------------------------------------------------------------------------------------------------------------------------------------------------------------------------------------------------------------------------------------------------------------------------------------------------------------------------------------------------------------------------------------------------------------------------------------------------------------------------------------------------------------------------------------------------------------------------------------------------------------------------------------------------------------------------------------------------------------------------------------------------------------------------------------------------------------------------------------------------------------------------------------------------------------------------------------------------------------------------------------------------------------------------------------------------------------------------------------------------------------------------------------------------------------------------------------------------------------------------------------------------------------------------------------------------------------------------------------------------------------------------------------------------------------------------------------------------------------------------------------------------------------------------------------------------------------------------|--------|--------|--------|---------|---------|---------|-------------|-----------------------------|------------------|--|
| 0.000         |         |                |         |                                                                                                                                                                                                                                                                                                                                                                                                                                                                                                                                                                                                                                                                                                                                                                                                                                                                                                                                                                                                                                                                                                                                                                                                                                                                                                                                                                                                                                                                                                                                                                                                                                                                                                                                                                                                                                                                                                                                                                                                                                                                                                                                | الشفاء | الشفاء | 10.14  |         |         |         |             | en en                       | -for a a least   |  |
| <u>ن</u> ضناء | الحالات | الوفيات        | الوافدة | غير الوافدة                                                                                                                                                                                                                                                                                                                                                                                                                                                                                                                                                                                                                                                                                                                                                                                                                                                                                                                                                                                                                                                                                                                                                                                                                                                                                                                                                                                                                                                                                                                                                                                                                                                                                                                                                                                                                                                                                                                                                                                                                                                                                                                    |        | الزمنى | الشفاء | الحالات | الوفيات | الوافدة | غير الوافدة |                             | للايام 14 الأخير |  |
| روت           | 1559    | 17             | 236     | A CONTRACTOR OF THE PARTY OF TH | 158    | 245    | 403    | 71      | 1       | 3       | 68          | 320.70                      | 163.95           |  |
| بدا           | 1370    | 17             | 144     |                                                                                                                                                                                                                                                                                                                                                                                                                                                                                                                                                                                                                                                                                                                                                                                                                                                                                                                                                                                                                                                                                                                                                                                                                                                                                                                                                                                                                                                                                                                                                                                                                                                                                                                                                                                                                                                                                                                                                                                                                                                                                                                                | 76     | 424    | 500    | 34      | 2       | 0       | 34          | 208.19                      | 87.23            |  |
| متن           | 884     | 16             | 94      | - Contracting                                                                                                                                                                                                                                                                                                                                                                                                                                                                                                                                                                                                                                                                                                                                                                                                                                                                                                                                                                                                                                                                                                                                                                                                                                                                                                                                                                                                                                                                                                                                                                                                                                                                                                                                                                                                                                                                                                                                                                                                                                                                                                                  | 133    | 263    | 396    | 36      | 0       | 0       | 36          | 139.08                      | 45.47            |  |
| لوف           | 438     | 4              | 31      |                                                                                                                                                                                                                                                                                                                                                                                                                                                                                                                                                                                                                                                                                                                                                                                                                                                                                                                                                                                                                                                                                                                                                                                                                                                                                                                                                                                                                                                                                                                                                                                                                                                                                                                                                                                                                                                                                                                                                                                                                                                                                                                                | 24     | 141    | 165    | 15      | 0       | 0       | 15          | 208.89                      | 105.87           |  |
| اليه          | 738     | 2              | 61      |                                                                                                                                                                                                                                                                                                                                                                                                                                                                                                                                                                                                                                                                                                                                                                                                                                                                                                                                                                                                                                                                                                                                                                                                                                                                                                                                                                                                                                                                                                                                                                                                                                                                                                                                                                                                                                                                                                                                                                                                                                                                                                                                | 16     | 199    | 215    | 15      | 0       | 0       | 15          | 419.72                      | 139.34           |  |
| سروان         | 242     | 12             | 45      |                                                                                                                                                                                                                                                                                                                                                                                                                                                                                                                                                                                                                                                                                                                                                                                                                                                                                                                                                                                                                                                                                                                                                                                                                                                                                                                                                                                                                                                                                                                                                                                                                                                                                                                                                                                                                                                                                                                                                                                                                                                                                                                                | 70     | 27     | 97     | 3       | 0       | 0       | 3           | 112.53                      | 40.45            |  |
| بيل           | 132     | 3              | 17      | - Contract C | 48     | 11     | 59     | 2       | 0       | 0       | 2           | 120.37                      | 14.59            |  |
| ر ایلس        | 373     | 3              | 36      | 337                                                                                                                                                                                                                                                                                                                                                                                                                                                                                                                                                                                                                                                                                                                                                                                                                                                                                                                                                                                                                                                                                                                                                                                                                                                                                                                                                                                                                                                                                                                                                                                                                                                                                                                                                                                                                                                                                                                                                                                                                                                                                                                            | 19     | 71     | 90     | 46      | 0       | 1       | 45          | 109.70                      | 71.76            |  |
| كورة          | 62      | 2              | 15      | 47                                                                                                                                                                                                                                                                                                                                                                                                                                                                                                                                                                                                                                                                                                                                                                                                                                                                                                                                                                                                                                                                                                                                                                                                                                                                                                                                                                                                                                                                                                                                                                                                                                                                                                                                                                                                                                                                                                                                                                                                                                                                                                                             | 11     | 8      | 19     | 2       | 0       | 0       | 2           | 82.92                       | 29.42            |  |
| غرتا          | 161     | 2              | 23      | 138                                                                                                                                                                                                                                                                                                                                                                                                                                                                                                                                                                                                                                                                                                                                                                                                                                                                                                                                                                                                                                                                                                                                                                                                                                                                                                                                                                                                                                                                                                                                                                                                                                                                                                                                                                                                                                                                                                                                                                                                                                                                                                                            | 54     | 28     | 82     | 7       | 0       | 0       | 7           | 210.47                      | 84.97            |  |
| ترون          | 50      | 2              | 4       | 46                                                                                                                                                                                                                                                                                                                                                                                                                                                                                                                                                                                                                                                                                                                                                                                                                                                                                                                                                                                                                                                                                                                                                                                                                                                                                                                                                                                                                                                                                                                                                                                                                                                                                                                                                                                                                                                                                                                                                                                                                                                                                                                             | 14     | 10     | 24     | 1       | 0       | 0       | 1           | 90.86                       | 34.53            |  |
| کار           | 180     | 0              | 21      | 159                                                                                                                                                                                                                                                                                                                                                                                                                                                                                                                                                                                                                                                                                                                                                                                                                                                                                                                                                                                                                                                                                                                                                                                                                                                                                                                                                                                                                                                                                                                                                                                                                                                                                                                                                                                                                                                                                                                                                                                                                                                                                                                            | 52     | 43     | 95     | 10      | 0       | 0       | 10          | 57.42                       | 17.54            |  |
| ىز ي          | 85      | 1              | 1       | 84                                                                                                                                                                                                                                                                                                                                                                                                                                                                                                                                                                                                                                                                                                                                                                                                                                                                                                                                                                                                                                                                                                                                                                                                                                                                                                                                                                                                                                                                                                                                                                                                                                                                                                                                                                                                                                                                                                                                                                                                                                                                                                                             | 57     | 16     | 73     | 0       | 0       | 0       | 0           | 325.86                      | 42.17            |  |
| منية الضنية   | 82      | 2              | 15      | 67                                                                                                                                                                                                                                                                                                                                                                                                                                                                                                                                                                                                                                                                                                                                                                                                                                                                                                                                                                                                                                                                                                                                                                                                                                                                                                                                                                                                                                                                                                                                                                                                                                                                                                                                                                                                                                                                                                                                                                                                                                                                                                                             | 14     | 16     | 30     | 4       | 0       | 0       | 4           | 38.20                       | 23.29            |  |
| طة            | 281     | 6              | 22      | 259                                                                                                                                                                                                                                                                                                                                                                                                                                                                                                                                                                                                                                                                                                                                                                                                                                                                                                                                                                                                                                                                                                                                                                                                                                                                                                                                                                                                                                                                                                                                                                                                                                                                                                                                                                                                                                                                                                                                                                                                                                                                                                                            | 27     | 103    | 130    | 5       | 0       | 0       | 5           | 127.97                      | 36.43            |  |
| قاع الغربي    | 76      | 1              | 17      | 59                                                                                                                                                                                                                                                                                                                                                                                                                                                                                                                                                                                                                                                                                                                                                                                                                                                                                                                                                                                                                                                                                                                                                                                                                                                                                                                                                                                                                                                                                                                                                                                                                                                                                                                                                                                                                                                                                                                                                                                                                                                                                                                             | 3      | 22     | 25     | 2       | 0       | 0       | 2           | 75.78                       | 36.89            |  |
| لبك           | 179     | 3              | 21      | 158                                                                                                                                                                                                                                                                                                                                                                                                                                                                                                                                                                                                                                                                                                                                                                                                                                                                                                                                                                                                                                                                                                                                                                                                                                                                                                                                                                                                                                                                                                                                                                                                                                                                                                                                                                                                                                                                                                                                                                                                                                                                                                                            | 12     | 27     | 39     | 6       | 0       | 1       | 5           | 62.79                       | 17.54            |  |
| برمل          | 11      | 0              | 3       | 8                                                                                                                                                                                                                                                                                                                                                                                                                                                                                                                                                                                                                                                                                                                                                                                                                                                                                                                                                                                                                                                                                                                                                                                                                                                                                                                                                                                                                                                                                                                                                                                                                                                                                                                                                                                                                                                                                                                                                                                                                                                                                                                              | 0      | 4      | 4      | 0       | 0       | 0       | 0           | 16.87                       | 7.67             |  |
| شيا           | 19      | 0              | 3       | 16                                                                                                                                                                                                                                                                                                                                                                                                                                                                                                                                                                                                                                                                                                                                                                                                                                                                                                                                                                                                                                                                                                                                                                                                                                                                                                                                                                                                                                                                                                                                                                                                                                                                                                                                                                                                                                                                                                                                                                                                                                                                                                                             | 1      | 1      | 2      | 3       | 0       | 0       | 3           | 46.99                       | 39.57            |  |
| -يدا          | 214     | 3              | 75      | 139                                                                                                                                                                                                                                                                                                                                                                                                                                                                                                                                                                                                                                                                                                                                                                                                                                                                                                                                                                                                                                                                                                                                                                                                                                                                                                                                                                                                                                                                                                                                                                                                                                                                                                                                                                                                                                                                                                                                                                                                                                                                                                                            | 14     | 63     | 77     | 11      | 0       | 0       | 11          | 65.62                       | 25.45            |  |
| -ور           | 306     | 7              | 141     | 165                                                                                                                                                                                                                                                                                                                                                                                                                                                                                                                                                                                                                                                                                                                                                                                                                                                                                                                                                                                                                                                                                                                                                                                                                                                                                                                                                                                                                                                                                                                                                                                                                                                                                                                                                                                                                                                                                                                                                                                                                                                                                                                            | 18     | 133    | 151    | 8       | 0       | 1       | 7           | 89.00                       | 20.07            |  |
| زين           | 7       | 0              | 1       | 6                                                                                                                                                                                                                                                                                                                                                                                                                                                                                                                                                                                                                                                                                                                                                                                                                                                                                                                                                                                                                                                                                                                                                                                                                                                                                                                                                                                                                                                                                                                                                                                                                                                                                                                                                                                                                                                                                                                                                                                                                                                                                                                              | 4      | 0      | 4      | 0       | 0       | 0       | 0           | 21.90                       | 9.38             |  |
| بطية          | 139     | 0              | 44      |                                                                                                                                                                                                                                                                                                                                                                                                                                                                                                                                                                                                                                                                                                                                                                                                                                                                                                                                                                                                                                                                                                                                                                                                                                                                                                                                                                                                                                                                                                                                                                                                                                                                                                                                                                                                                                                                                                                                                                                                                                                                                                                                | 7      | 34     | 41     | 3       | 0       | 0       | 3           | 98.29                       | 47.38            |  |
| ت جبيل        | 87      | 3              | 37      | 50                                                                                                                                                                                                                                                                                                                                                                                                                                                                                                                                                                                                                                                                                                                                                                                                                                                                                                                                                                                                                                                                                                                                                                                                                                                                                                                                                                                                                                                                                                                                                                                                                                                                                                                                                                                                                                                                                                                                                                                                                                                                                                                             | 4      | 34     | 38     | 5       | 0       | 0       | 5           | 108.33                      | 34.86            |  |
| رجعيون        | 54      | 1              | 10      | 44                                                                                                                                                                                                                                                                                                                                                                                                                                                                                                                                                                                                                                                                                                                                                                                                                                                                                                                                                                                                                                                                                                                                                                                                                                                                                                                                                                                                                                                                                                                                                                                                                                                                                                                                                                                                                                                                                                                                                                                                                                                                                                                             | 3      | 5      | 8      | 5       | 0       | 0       | 5           | 86.10                       | 38.26            |  |
| اصبيا         | 21      | 0              | 3       |                                                                                                                                                                                                                                                                                                                                                                                                                                                                                                                                                                                                                                                                                                                                                                                                                                                                                                                                                                                                                                                                                                                                                                                                                                                                                                                                                                                                                                                                                                                                                                                                                                                                                                                                                                                                                                                                                                                                                                                                                                                                                                                                | 0      | 4      | 4      | 1       | 0       | 0       | 1           | 70.58                       | 40.33            |  |
| د التحقق      | 2008    | 0              | 122     |                                                                                                                                                                                                                                                                                                                                                                                                                                                                                                                                                                                                                                                                                                                                                                                                                                                                                                                                                                                                                                                                                                                                                                                                                                                                                                                                                                                                                                                                                                                                                                                                                                                                                                                                                                                                                                                                                                                                                                                                                                                                                                                                | 0      | 83     | 83     | 126     | 0       | 3       | 123         |                             |                  |  |
| مجموع         | 9758    | 107            | 1242    | 8516                                                                                                                                                                                                                                                                                                                                                                                                                                                                                                                                                                                                                                                                                                                                                                                                                                                                                                                                                                                                                                                                                                                                                                                                                                                                                                                                                                                                                                                                                                                                                                                                                                                                                                                                                                                                                                                                                                                                                                                                                                                                                                                           | 839    | 2015   | 2854   | 421     | 3       | 9       | 412         | 183.52                      | 84.39            |  |