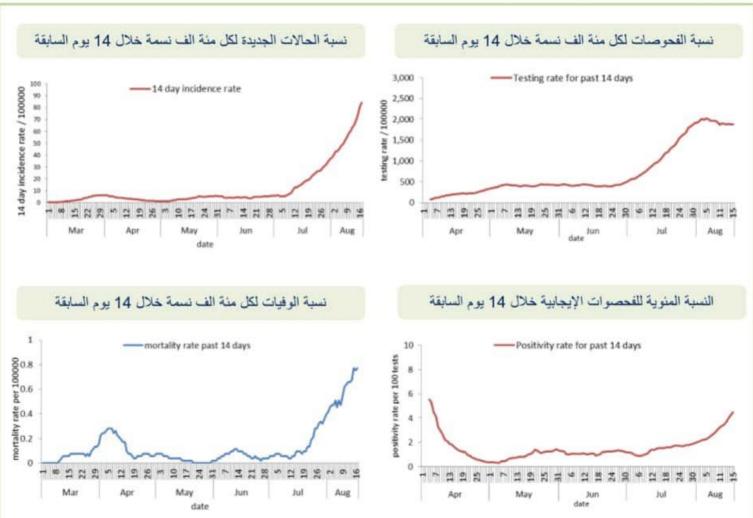

# ترصد عدوى الكوفيد 19 في لبنان

1522

توزيع عدد الحالات المحلية اليومي والتراكمي حسب اليوم

تجنب الاماكن المز دحمة والتجمعات

الحركة خارج المنزل • العزل/الحجر المنزلي

توزيع عدد الحالات الوافدة اليومي والتراكمي حسب اليوم

عدد القحوصات المخبرية خلال 24 ساعة الخاصة في المطار

|               |         | العدد التراكمي |         |                                                                                                                                                                                                                                                                                                                                                                                                                                                                                                                                                                                                                                                                                                                                                                                                                                                                                                                                                                                                                                                                                                                                                                                                                                                                                                                                                                                                                                                                                                                                                                                                                                                                                                                                                                                                                                                                                                                                                                                                                                                                                                                                |        |        |        | يوم امس |         |         |             | نسب الحدوث لكل منة الف نسمة |                  |  |
|---------------|---------|----------------|---------|--------------------------------------------------------------------------------------------------------------------------------------------------------------------------------------------------------------------------------------------------------------------------------------------------------------------------------------------------------------------------------------------------------------------------------------------------------------------------------------------------------------------------------------------------------------------------------------------------------------------------------------------------------------------------------------------------------------------------------------------------------------------------------------------------------------------------------------------------------------------------------------------------------------------------------------------------------------------------------------------------------------------------------------------------------------------------------------------------------------------------------------------------------------------------------------------------------------------------------------------------------------------------------------------------------------------------------------------------------------------------------------------------------------------------------------------------------------------------------------------------------------------------------------------------------------------------------------------------------------------------------------------------------------------------------------------------------------------------------------------------------------------------------------------------------------------------------------------------------------------------------------------------------------------------------------------------------------------------------------------------------------------------------------------------------------------------------------------------------------------------------|--------|--------|--------|---------|---------|---------|-------------|-----------------------------|------------------|--|
| 0.000         |         |                |         |                                                                                                                                                                                                                                                                                                                                                                                                                                                                                                                                                                                                                                                                                                                                                                                                                                                                                                                                                                                                                                                                                                                                                                                                                                                                                                                                                                                                                                                                                                                                                                                                                                                                                                                                                                                                                                                                                                                                                                                                                                                                                                                                | الشفاء | الشفاء | 10.14  |         |         |         |             | en en                       | -for a a least   |  |
| <u>ن</u> ضناء | الحالات | الوفيات        | الوافدة | غير الوافدة                                                                                                                                                                                                                                                                                                                                                                                                                                                                                                                                                                                                                                                                                                                                                                                                                                                                                                                                                                                                                                                                                                                                                                                                                                                                                                                                                                                                                                                                                                                                                                                                                                                                                                                                                                                                                                                                                                                                                                                                                                                                                                                    |        | الزمنى | الشفاء | الحالات | الوفيات | الوافدة | غير الوافدة |                             | للايام 14 الأخير |  |
| روت           | 1559    | 17             | 236     | A CONTRACTOR OF THE PARTY OF TH | 158    | 245    | 403    | 71      | 1       | 3       | 68          | 320.70                      | 163.95           |  |
| بدا           | 1370    | 17             | 144     |                                                                                                                                                                                                                                                                                                                                                                                                                                                                                                                                                                                                                                                                                                                                                                                                                                                                                                                                                                                                                                                                                                                                                                                                                                                                                                                                                                                                                                                                                                                                                                                                                                                                                                                                                                                                                                                                                                                                                                                                                                                                                                                                | 76     | 424    | 500    | 34      | 2       | 0       | 34          | 208.19                      | 87.23            |  |
| متن           | 884     | 16             | 94      | - Contracting                                                                                                                                                                                                                                                                                                                                                                                                                                                                                                                                                                                                                                                                                                                                                                                                                                                                                                                                                                                                                                                                                                                                                                                                                                                                                                                                                                                                                                                                                                                                                                                                                                                                                                                                                                                                                                                                                                                                                                                                                                                                                                                  | 133    | 263    | 396    | 36      | 0       | 0       | 36          | 139.08                      | 45.47            |  |
| لوف           | 438     | 4              | 31      |                                                                                                                                                                                                                                                                                                                                                                                                                                                                                                                                                                                                                                                                                                                                                                                                                                                                                                                                                                                                                                                                                                                                                                                                                                                                                                                                                                                                                                                                                                                                                                                                                                                                                                                                                                                                                                                                                                                                                                                                                                                                                                                                | 24     | 141    | 165    | 15      | 0       | 0       | 15          | 208.89                      | 105.87           |  |
| اليه          | 738     | 2              | 61      |                                                                                                                                                                                                                                                                                                                                                                                                                                                                                                                                                                                                                                                                                                                                                                                                                                                                                                                                                                                                                                                                                                                                                                                                                                                                                                                                                                                                                                                                                                                                                                                                                                                                                                                                                                                                                                                                                                                                                                                                                                                                                                                                | 16     | 199    | 215    | 15      | 0       | 0       | 15          | 419.72                      | 139.34           |  |
| سروان         | 242     | 12             | 45      |                                                                                                                                                                                                                                                                                                                                                                                                                                                                                                                                                                                                                                                                                                                                                                                                                                                                                                                                                                                                                                                                                                                                                                                                                                                                                                                                                                                                                                                                                                                                                                                                                                                                                                                                                                                                                                                                                                                                                                                                                                                                                                                                | 70     | 27     | 97     | 3       | 0       | 0       | 3           | 112.53                      | 40.45            |  |
| بيل           | 132     | 3              | 17      | - Contract C | 48     | 11     | 59     | 2       | 0       | 0       | 2           | 120.37                      | 14.59            |  |
| ر ایلس        | 373     | 3              | 36      | 337                                                                                                                                                                                                                                                                                                                                                                                                                                                                                                                                                                                                                                                                                                                                                                                                                                                                                                                                                                                                                                                                                                                                                                                                                                                                                                                                                                                                                                                                                                                                                                                                                                                                                                                                                                                                                                                                                                                                                                                                                                                                                                                            | 19     | 71     | 90     | 46      | 0       | 1       | 45          | 109.70                      | 71.76            |  |
| كورة          | 62      | 2              | 15      | 47                                                                                                                                                                                                                                                                                                                                                                                                                                                                                                                                                                                                                                                                                                                                                                                                                                                                                                                                                                                                                                                                                                                                                                                                                                                                                                                                                                                                                                                                                                                                                                                                                                                                                                                                                                                                                                                                                                                                                                                                                                                                                                                             | 11     | 8      | 19     | 2       | 0       | 0       | 2           | 82.92                       | 29.42            |  |
| غرتا          | 161     | 2              | 23      | 138                                                                                                                                                                                                                                                                                                                                                                                                                                                                                                                                                                                                                                                                                                                                                                                                                                                                                                                                                                                                                                                                                                                                                                                                                                                                                                                                                                                                                                                                                                                                                                                                                                                                                                                                                                                                                                                                                                                                                                                                                                                                                                                            | 54     | 28     | 82     | 7       | 0       | 0       | 7           | 210.47                      | 84.97            |  |
| ترون          | 50      | 2              | 4       | 46                                                                                                                                                                                                                                                                                                                                                                                                                                                                                                                                                                                                                                                                                                                                                                                                                                                                                                                                                                                                                                                                                                                                                                                                                                                                                                                                                                                                                                                                                                                                                                                                                                                                                                                                                                                                                                                                                                                                                                                                                                                                                                                             | 14     | 10     | 24     | 1       | 0       | 0       | 1           | 90.86                       | 34.53            |  |
| کار           | 180     | 0              | 21      | 159                                                                                                                                                                                                                                                                                                                                                                                                                                                                                                                                                                                                                                                                                                                                                                                                                                                                                                                                                                                                                                                                                                                                                                                                                                                                                                                                                                                                                                                                                                                                                                                                                                                                                                                                                                                                                                                                                                                                                                                                                                                                                                                            | 52     | 43     | 95     | 10      | 0       | 0       | 10          | 57.42                       | 17.54            |  |
| ىز ي          | 85      | 1              | 1       | 84                                                                                                                                                                                                                                                                                                                                                                                                                                                                                                                                                                                                                                                                                                                                                                                                                                                                                                                                                                                                                                                                                                                                                                                                                                                                                                                                                                                                                                                                                                                                                                                                                                                                                                                                                                                                                                                                                                                                                                                                                                                                                                                             | 57     | 16     | 73     | 0       | 0       | 0       | 0           | 325.86                      | 42.17            |  |
| منية الضنية   | 82      | 2              | 15      | 67                                                                                                                                                                                                                                                                                                                                                                                                                                                                                                                                                                                                                                                                                                                                                                                                                                                                                                                                                                                                                                                                                                                                                                                                                                                                                                                                                                                                                                                                                                                                                                                                                                                                                                                                                                                                                                                                                                                                                                                                                                                                                                                             | 14     | 16     | 30     | 4       | 0       | 0       | 4           | 38.20                       | 23.29            |  |
| طة            | 281     | 6              | 22      | 259                                                                                                                                                                                                                                                                                                                                                                                                                                                                                                                                                                                                                                                                                                                                                                                                                                                                                                                                                                                                                                                                                                                                                                                                                                                                                                                                                                                                                                                                                                                                                                                                                                                                                                                                                                                                                                                                                                                                                                                                                                                                                                                            | 27     | 103    | 130    | 5       | 0       | 0       | 5           | 127.97                      | 36.43            |  |
| قاع الغربي    | 76      | 1              | 17      | 59                                                                                                                                                                                                                                                                                                                                                                                                                                                                                                                                                                                                                                                                                                                                                                                                                                                                                                                                                                                                                                                                                                                                                                                                                                                                                                                                                                                                                                                                                                                                                                                                                                                                                                                                                                                                                                                                                                                                                                                                                                                                                                                             | 3      | 22     | 25     | 2       | 0       | 0       | 2           | 75.78                       | 36.89            |  |
| لبك           | 179     | 3              | 21      | 158                                                                                                                                                                                                                                                                                                                                                                                                                                                                                                                                                                                                                                                                                                                                                                                                                                                                                                                                                                                                                                                                                                                                                                                                                                                                                                                                                                                                                                                                                                                                                                                                                                                                                                                                                                                                                                                                                                                                                                                                                                                                                                                            | 12     | 27     | 39     | 6       | 0       | 1       | 5           | 62.79                       | 17.54            |  |
| برمل          | 11      | 0              | 3       | 8                                                                                                                                                                                                                                                                                                                                                                                                                                                                                                                                                                                                                                                                                                                                                                                                                                                                                                                                                                                                                                                                                                                                                                                                                                                                                                                                                                                                                                                                                                                                                                                                                                                                                                                                                                                                                                                                                                                                                                                                                                                                                                                              | 0      | 4      | 4      | 0       | 0       | 0       | 0           | 16.87                       | 7.67             |  |
| شيا           | 19      | 0              | 3       | 16                                                                                                                                                                                                                                                                                                                                                                                                                                                                                                                                                                                                                                                                                                                                                                                                                                                                                                                                                                                                                                                                                                                                                                                                                                                                                                                                                                                                                                                                                                                                                                                                                                                                                                                                                                                                                                                                                                                                                                                                                                                                                                                             | 1      | 1      | 2      | 3       | 0       | 0       | 3           | 46.99                       | 39.57            |  |
| -يدا          | 214     | 3              | 75      | 139                                                                                                                                                                                                                                                                                                                                                                                                                                                                                                                                                                                                                                                                                                                                                                                                                                                                                                                                                                                                                                                                                                                                                                                                                                                                                                                                                                                                                                                                                                                                                                                                                                                                                                                                                                                                                                                                                                                                                                                                                                                                                                                            | 14     | 63     | 77     | 11      | 0       | 0       | 11          | 65.62                       | 25.45            |  |
| -ور           | 306     | 7              | 141     | 165                                                                                                                                                                                                                                                                                                                                                                                                                                                                                                                                                                                                                                                                                                                                                                                                                                                                                                                                                                                                                                                                                                                                                                                                                                                                                                                                                                                                                                                                                                                                                                                                                                                                                                                                                                                                                                                                                                                                                                                                                                                                                                                            | 18     | 133    | 151    | 8       | 0       | 1       | 7           | 89.00                       | 20.07            |  |
| زين           | 7       | 0              | 1       | 6                                                                                                                                                                                                                                                                                                                                                                                                                                                                                                                                                                                                                                                                                                                                                                                                                                                                                                                                                                                                                                                                                                                                                                                                                                                                                                                                                                                                                                                                                                                                                                                                                                                                                                                                                                                                                                                                                                                                                                                                                                                                                                                              | 4      | 0      | 4      | 0       | 0       | 0       | 0           | 21.90                       | 9.38             |  |
| بطية          | 139     | 0              | 44      |                                                                                                                                                                                                                                                                                                                                                                                                                                                                                                                                                                                                                                                                                                                                                                                                                                                                                                                                                                                                                                                                                                                                                                                                                                                                                                                                                                                                                                                                                                                                                                                                                                                                                                                                                                                                                                                                                                                                                                                                                                                                                                                                | 7      | 34     | 41     | 3       | 0       | 0       | 3           | 98.29                       | 47.38            |  |
| ت جبيل        | 87      | 3              | 37      | 50                                                                                                                                                                                                                                                                                                                                                                                                                                                                                                                                                                                                                                                                                                                                                                                                                                                                                                                                                                                                                                                                                                                                                                                                                                                                                                                                                                                                                                                                                                                                                                                                                                                                                                                                                                                                                                                                                                                                                                                                                                                                                                                             | 4      | 34     | 38     | 5       | 0       | 0       | 5           | 108.33                      | 34.86            |  |
| رجعيون        | 54      | 1              | 10      | 44                                                                                                                                                                                                                                                                                                                                                                                                                                                                                                                                                                                                                                                                                                                                                                                                                                                                                                                                                                                                                                                                                                                                                                                                                                                                                                                                                                                                                                                                                                                                                                                                                                                                                                                                                                                                                                                                                                                                                                                                                                                                                                                             | 3      | 5      | 8      | 5       | 0       | 0       | 5           | 86.10                       | 38.26            |  |
| اصبيا         | 21      | 0              | 3       |                                                                                                                                                                                                                                                                                                                                                                                                                                                                                                                                                                                                                                                                                                                                                                                                                                                                                                                                                                                                                                                                                                                                                                                                                                                                                                                                                                                                                                                                                                                                                                                                                                                                                                                                                                                                                                                                                                                                                                                                                                                                                                                                | 0      | 4      | 4      | 1       | 0       | 0       | 1           | 70.58                       | 40.33            |  |
| د التحقق      | 2008    | 0              | 122     |                                                                                                                                                                                                                                                                                                                                                                                                                                                                                                                                                                                                                                                                                                                                                                                                                                                                                                                                                                                                                                                                                                                                                                                                                                                                                                                                                                                                                                                                                                                                                                                                                                                                                                                                                                                                                                                                                                                                                                                                                                                                                                                                | 0      | 83     | 83     | 126     | 0       | 3       | 123         |                             |                  |  |
| مجموع         | 9758    | 107            | 1242    | 8516                                                                                                                                                                                                                                                                                                                                                                                                                                                                                                                                                                                                                                                                                                                                                                                                                                                                                                                                                                                                                                                                                                                                                                                                                                                                                                                                                                                                                                                                                                                                                                                                                                                                                                                                                                                                                                                                                                                                                                                                                                                                                                                           | 839    | 2015   | 2854   | 421     | 3       | 9       | 412         | 183.52                      | 84.39            |  |