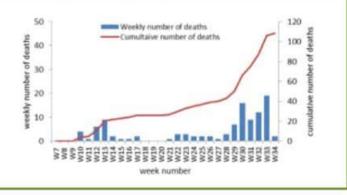

### 107 حالة وفاة

#### جدول خصائص الوفيات

| نسبة الاماتة % | عدد حالات الوفاة |                   |
|----------------|------------------|-------------------|
| 0.32           | 1                | دون 10 سنوات      |
| 0.00           | 0                | من 10 الى 19 سنة  |
| 0.13           | 2                | من 20 الى 29 سنة  |
| 0.25           | 3                | من 30 الى 39 سنة  |
| 0.56           | 5                | من 40 الى 49 سنة  |
| 2.39           | 18               | من 50 الى 59 سنة  |
| 3.69           | 17               | من 60 الى 69 سنة  |
| 12.30          | 30               | من 70 الى 79 سنة  |
| 22.96          | 31               | من 80 سنة وما فوق |
| 1.10           | 107              | المجموع           |