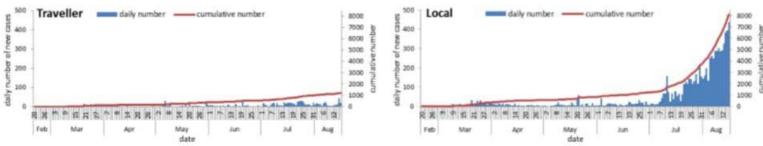

# ترصد عدوى الكوفيد 19 في لبنان

1522

توزيع عدد الحالات المحلية اليومي والتراكمي حسب اليوم