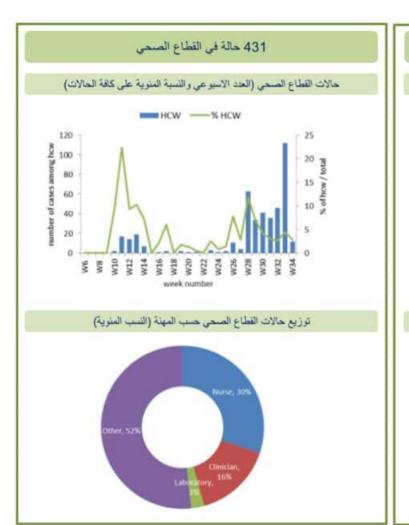

### 107 حالة وفاة

#### جدول خصائص الوفيات

| نسبة الاماتة % | عدد حالات الوفاة |                   |
|----------------|------------------|-------------------|
| 0.32           | 1                | دون 10 سنوات      |
| 0.00           | 0                | من 10 الى 19 سنة  |
| 0.13           | 2                | من 20 الى 29 سنة  |
| 0.25           | 3                | من 30 الى 39 سنة  |
| 0.56           | 5                | من 40 الى 49 سنة  |
| 2.39           | 18               | من 50 الى 59 سنة  |
| 3.69           | 17               | من 60 الى 69 سنة  |
| 12.30          | 30               | من 70 الى 79 سنة  |
| 22.96          | 31               | من 80 سنة وما فوق |
| 1.10           | 107              | المجموع           |