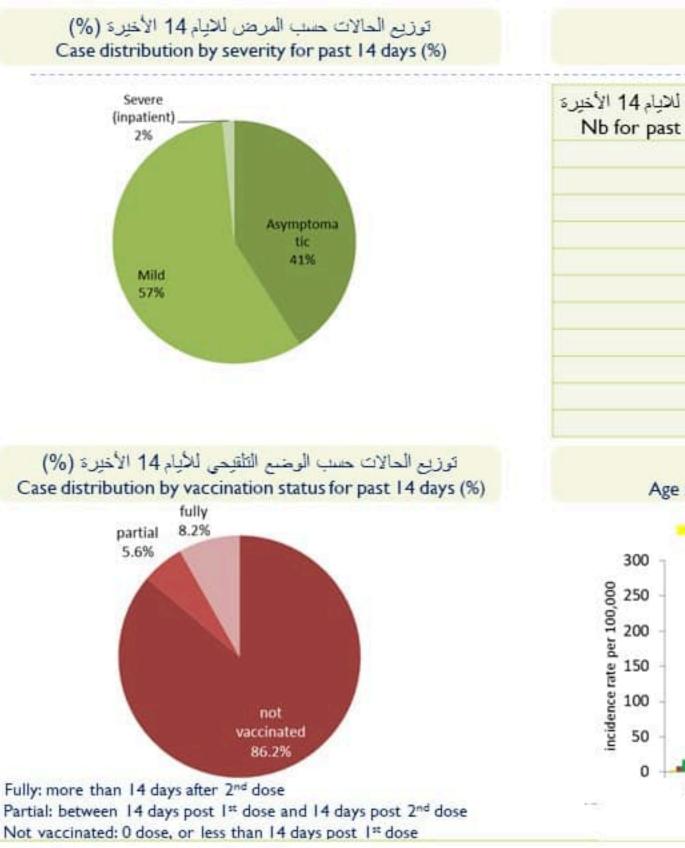

| عدد الحالات للايام 14 الأخيرة<br>Nb for past 14 days | عدد الحالات ليوم امس<br>Nb for past day | الفئة العمرية<br>Age group |
|------------------------------------------------------|-----------------------------------------|----------------------------|
| 959                                                  | 84                                      | 0-9                        |
| 2910                                                 | 212                                     | 10-19                      |
| 4708                                                 | 351                                     | 20-29                      |
| 4085                                                 | 370                                     | 30-39                      |
| 2804                                                 | 242                                     | 40-49                      |
| 1714                                                 | 136                                     | 50-59                      |
| 844                                                  | 80                                      | 60-69                      |
| 444                                                  | 54                                      | 70-79                      |
| 248                                                  | 21                                      | 80+                        |
| 1973                                                 | 139                                     | عیر محدد، unspecified      |
| 20689                                                | 1689                                    | المجموع Total              |