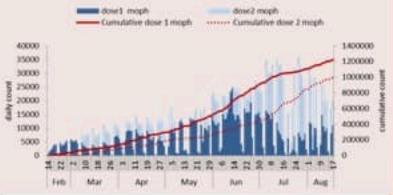

# 18 August 2021

|                      |             | Vaccination<br>bact database) |                                   |  |
|----------------------|-------------|-------------------------------|-----------------------------------|--|
|                      | Past<br>day | Cumulative                    | Covera<br>ge (over<br>population) |  |
| Registered           | 9867        | 2324747                       | 34.1%                             |  |
| I <sup>st</sup> dose | 11602       | 1334888                       | *28%                              |  |
| 2 <sup>nd</sup> dose | 10103       | 1090413                       | *22.9%                            |  |