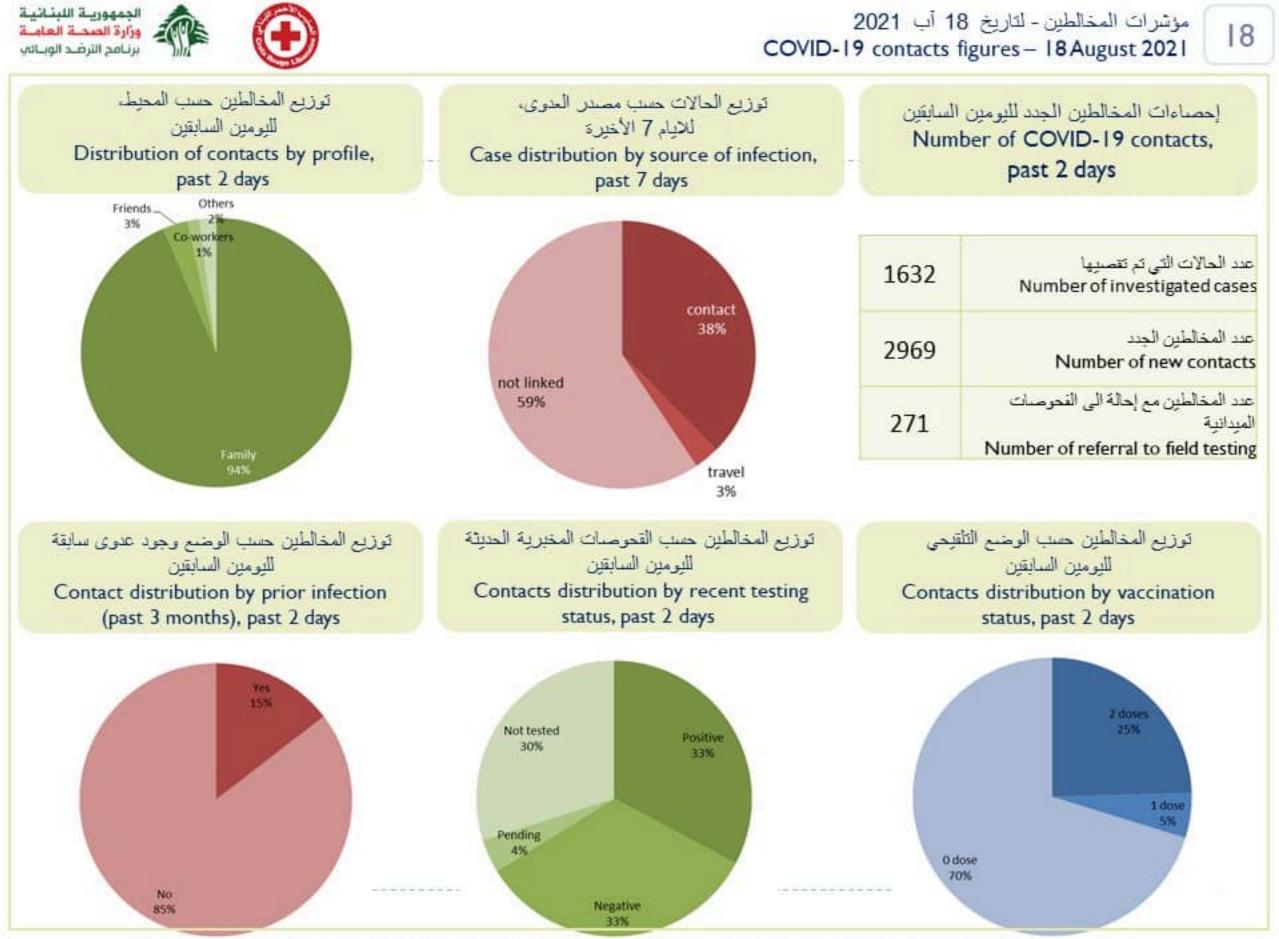

| 32357               | 1                            | -80%                                      | 645                  |  |
| South              | 1562                        | +5%                                      | 65242               | 5                            | 0%                                        | 782                  |  |
| Nabatieh           | 653                         | -2%                                      | 38457               | 2                            | 0%                                        | 391                  |  |
| Lebanon            | 10035                       | -6%                                      | 586585              | 35                           | -5%                                       | 7993                 |  |