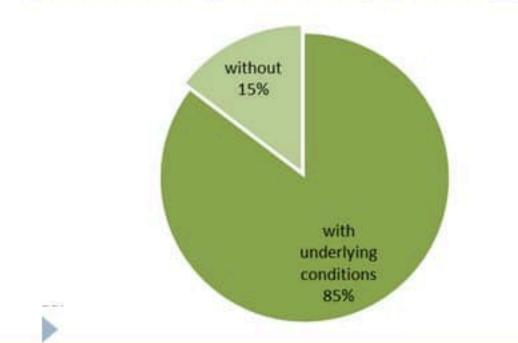

# حالات الوفيات - لتاريخ 18 أب 2021 Covid-19 deaths - 18 August 2021

7

0 0 12 22 e # - 4 2 2 요 July May Aug June date

> توزيع الوفيات حسب وجود امراض مزمنة او ظروف صحية (%) Deaths by presence of underlying conditions (%)

|                                                                | Distribution of de                | aths by age group                       |                            |
|----------------------------------------------------------------|-----------------------------------|-----------------------------------------|----------------------------|
| وجود امراض مزمنة<br>او وضع صحي خاص<br>Underlying<br>conditions | نسية الإمائة %<br>Case fatality % | عدد حالات الوفاة<br>Number of<br>deaths | النئة العمرية<br>Age group |
| 8                                                              | 0.08                              | 9                                       | 0-9                        |
| 15                                                             | 0.04                              | 16                                      | 10-19                      |
| 30                                                             | 0.04                              | 43                                      | 20-29                      |
| 93                                                             | 0.13                              | 134                                     | 30-39                      |
| 239                                                            | 0.46                              | 362                                     | 40-49                      |
| 659                                                            | 1.24                              | 833                                     | 50-59                      |
| 1387                                                           | 3.92                              | 1649                                    | 60-69                      |
| 2036                                                           | 9.48                              | 2302                                    | 70-79                      |
| 2358                                                           | 18.20                             | 2645                                    | 80+                        |
| 6825                                                           | 1.36                              | 7993                                    | المجموع Total              |