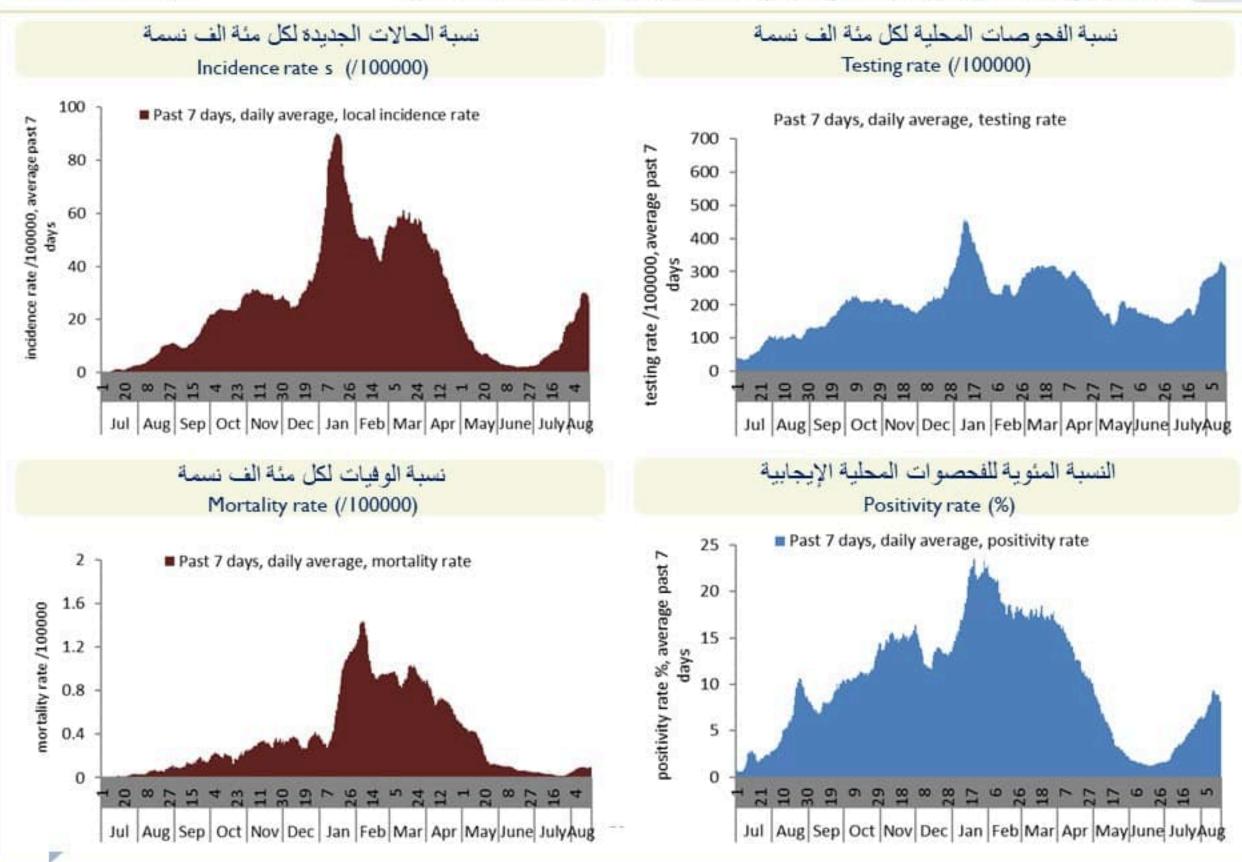

#### مؤشرات ترصد حالات الكوفيد 19 – المعدل اليومي للايام 7 الأخيرة لتاريخ 18 آب 2021 COVID-19 surveillance indicators, daily average for past 7 days – 18 August 2021

6

| ىر   | لات حسب العد | لحا | يع ا | توز   |
|------|--------------|-----|------|-------|
| Case | distribution | by  | age  | group |