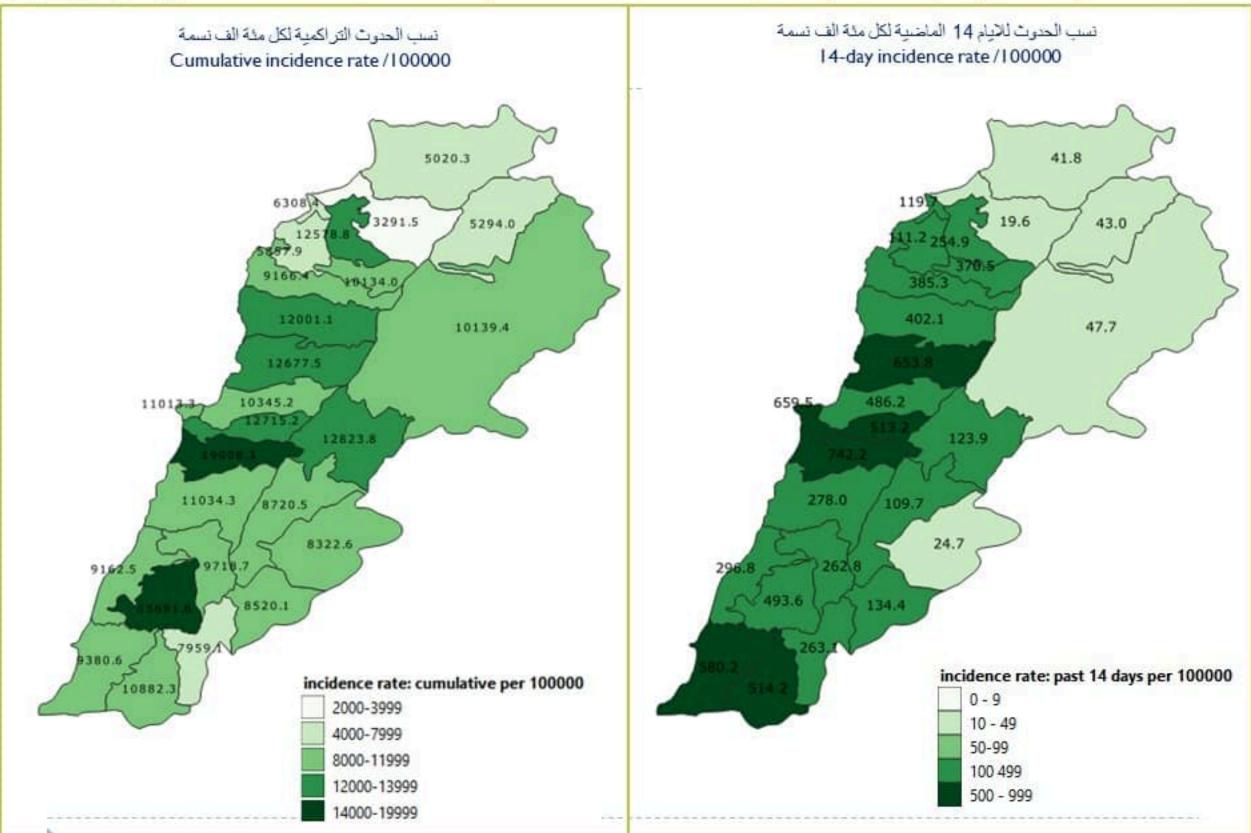

### جدول الحالات حسب الاقضية لتاريخ 18 آب 2021 Cases by caza - 18 August 2021

3

|               | 10000                                      | سية الو<br>ity rate          | 10.0                                      | سبة الـ<br>nce rate          |                          | Past day           | يوم امس/            | 19                 | <b>.</b>                  |                                        | Cum                                      | ی / ulative           | التراكم             |                     |                    |                                                                                                                                                                                                                                                                                                                                                                                                                                                                                                                                                                                                                                                                                                     |
|---------------|--------------------------------------------|------------------------------|-------------------------------------------|------------------------------|--------------------------|--------------------|---------------------|--------------------|---------------------------|----------------------------------------|------------------------------------------|-----------------------|---------------------|---------------------|--------------------|-----------------------------------------------------------------------------------------------------------------------------------------------------------------------------------------------------------------------------------------------------------------------------------------------------------------------------------------------------------------------------------------------------------------------------------------------------------------------------------------------------------------------------------------------------------------------------------------------------------------------------------------------------------------------------------------------------|
| Caza          | للانيام 14<br>الأخيره /<br>Past 14<br>days | التراكمي /<br>Cumulat<br>ive | للايام 14<br>الأخيرة /<br>Past 14<br>days | التراکمی /<br>Cumulati<br>ve | هير<br>الواقد /<br>Local | الوافد /<br>Travel | الوفيات /<br>Deaths | الحالات /<br>Cases | الشناء /<br>Remissi<br>on | الشناء<br>الزبني /<br>Time<br>remissio | الشناء<br>المخبري /<br>Lab-<br>remission | عیر الوافدہ<br>/Local | الوافدة /<br>Travel | الوفيات /<br>Deaths | الحالات /<br>Cases | القضاء                                                                                                                                                                                                                                                                                                                                                                                                                                                                                                                                                                                                                                                                                              |
|               | /100000                                    | /100000                      | /100000                                   | /100000                      |                          |                    |                     |                    |                           | n                                      | ( childshow                              |                       |                     |                     |                    |                                                                                                                                                                                                                                                                                                                                                                                                                                                                                                                                                                                                                                                                                                     |
| Beirut        | 3.91                                       | 161                          | 660                                       |                              | 288                      | 0                  | 1                   | 288                | 47,557                    | 47,395                                 | 162                                      | 52,573                | 965                 | 781                 | 53,538             | بېررت                                                                                                                                                                                                                                                                                                                                                                                                                                                                                                                                                                                                                                                                                               |
| Baabda        | 0.91                                       | 150                          | 513                                       | 12715                        | 296                      | 0                  | 2                   | 296                | 77,284                    | 77,205                                 | 79                                       | 83,114                | 559                 | 987                 | 83,673             | يعيدا                                                                                                                                                                                                                                                                                                                                                                                                                                                                                                                                                                                                                                                                                               |
| Metn          | 1.89                                       | 137                          | 486                                       | 10345                        | 302                      | 0                  | 0                   | 302                | 59,300                    | 59,166                                 | 134                                      | 65,336                | 418                 | 871                 | 65,754             | المتن                                                                                                                                                                                                                                                                                                                                                                                                                                                                                                                                                                                                                                                                                               |
| Chouf         | 0.48                                       | 8 147                        | 278                                       | 11034                        | 38                       | 0                  | 0                   | 38                 | 21,909                    | 21,885                                 | 24                                       | 22,995                | 142                 | 308                 | 23,137             | الشرف                                                                                                                                                                                                                                                                                                                                                                                                                                                                                                                                                                                                                                                                                               |
| Aleyh         | 3.41                                       | 210                          | 742                                       | 19008                        | 99                       | 0                  | 0                   | 99                 | 30,995                    | 30,973                                 | 22                                       | 33,116                | 307                 | 369                 | 33,423             | عاليه                                                                                                                                                                                                                                                                                                                                                                                                                                                                                                                                                                                                                                                                                               |
| Kesrwan       | 0.46                                       | 187                          | 654                                       | 12677                        | 106                      | 0                  | 0                   | 106                | 24,493                    | 24,422                                 | 71                                       | 27,081                | 183                 | 403                 | 27,264             | کىرران                                                                                                                                                                                                                                                                                                                                                                                                                                                                                                                                                                                                                                                                                              |
| Jbeil         | 0.00                                       | 132                          | 402                                       | 12001                        | 21                       | 0                  | 0                   | 21                 | 12,254                    | 12,206                                 | 48                                       | 13,102                | 59                  | 145                 | 13,161             | جبيل                                                                                                                                                                                                                                                                                                                                                                                                                                                                                                                                                                                                                                                                                                |
| Tripoli       | 1.47                                       | 169                          | 120                                       | 6308                         | 19                       | 0                  | 0                   | 19                 | 20,168                    | 20,148                                 | 20                                       | 21,221                | 228                 | 575                 | 21,449             | طرابلس                                                                                                                                                                                                                                                                                                                                                                                                                                                                                                                                                                                                                                                                                              |
| Koura         | 0.00                                       | ) 144                        | 370                                       | 10134                        | 22                       | 0                  | 0                   | 22                 | 7,071                     | 7,060                                  | H                                        | 7,510                 | 67                  | 108                 | 7,577              | الكوره                                                                                                                                                                                                                                                                                                                                                                                                                                                                                                                                                                                                                                                                                              |
| Zghorta       | 0.00                                       | 184                          | 255                                       | 12579                        | 22                       | 0                  | 0                   | 22                 | 9,178                     | 9,124                                  | 54                                       | 9,559                 | 63                  | 141                 | 9,622              | زعركا                                                                                                                                                                                                                                                                                                                                                                                                                                                                                                                                                                                                                                                                                               |
| Batroun       | 0.00                                       | 131                          | 385                                       | 9166                         | 7                        | 0                  | 0                   | 7                  | 4,638                     | 4,624                                  | 14                                       | 5,024                 | 20                  | 72                  | 5,044              | البترون                                                                                                                                                                                                                                                                                                                                                                                                                                                                                                                                                                                                                                                                                             |
| Akkar         | 0.96                                       | 120                          | 42                                        | 5020                         | 10                       | 0                  | 0                   | 10                 | 15,172                    | 15,119                                 | 53                                       | 15,662                | 76                  | 375                 | 15,738             | مکار                                                                                                                                                                                                                                                                                                                                                                                                                                                                                                                                                                                                                                                                                                |
| Becharreh     | 0.00                                       | 119                          | 111                                       | 5858                         | 3                        |                    | 0                   | 3                  | 1,458                     | 1,401                                  | 57                                       | 1,523                 | 5                   | 31                  | 1,528              | بشري                                                                                                                                                                                                                                                                                                                                                                                                                                                                                                                                                                                                                                                                                                |
| Minieh Danieh | 0.00                                       | 82                           | 20                                        | 3292                         | 5                        | 0                  | 0                   | 5                  | 6,818                     | 6,802                                  | 16                                       | 7,014                 | 52                  | 176                 | 7,066              | المئية الضئية                                                                                                                                                                                                                                                                                                                                                                                                                                                                                                                                                                                                                                                                                       |
| Zahleh        | 0.46                                       | 271                          | 124                                       | 12824                        | 37                       | 0                  | 0                   | 37                 | 27,126                    | 27,098                                 | 28                                       | 27,997                | 161                 | 596                 | 28,158             | زحلة                                                                                                                                                                                                                                                                                                                                                                                                                                                                                                                                                                                                                                                                                                |
| West Bekaa    | 0.00                                       | 171                          | 110                                       | 8720                         | 5                        | 0                  | 0                   | 5                  | 8,360                     | 8,357                                  | 3                                        | 8,690                 | 56                  | 172                 | 8,746              | البتاع الغربي                                                                                                                                                                                                                                                                                                                                                                                                                                                                                                                                                                                                                                                                                       |
| Baalbeck      | 2.10                                       | 191                          | 48                                        | 10139                        | 22                       | 0                  | 0                   | 22                 | 28,083                    | 28,071                                 | 12                                       | 28,785                | 121                 | 545                 |                    |                                                                                                                                                                                                                                                                                                                                                                                                                                                                                                                                                                                                                                                                                                     |
| Hermel        | 0.00                                       | 153                          | 43                                        | 5294                         | 0                        | 0                  | 0                   | 0                  | 3,302                     | 3,302                                  |                                          | 3,433                 | 18                  | 100                 | 3,451              | الهرمل                                                                                                                                                                                                                                                                                                                                                                                                                                                                                                                                                                                                                                                                                              |
| Rashaya       | 0.00                                       | 161                          | 25                                        | 8323                         | 4                        | 0                  | 0                   | 4                  | 3,277                     | 3,276                                  | 1                                        | 3,350                 | 15                  | 65                  | 3,365              | راهيا                                                                                                                                                                                                                                                                                                                                                                                                                                                                                                                                                                                                                                                                                               |
| Saida         | 1.53                                       | 125                          | 297                                       | 9163                         | 76                       | 0                  | 1                   | 76                 | 27,799                    | 27,785                                 | 14                                       | 29,607                | 275                 | 407                 | 29,882             |                                                                                                                                                                                                                                                                                                                                                                                                                                                                                                                                                                                                                                                                                                     |
| Sour          | 1.16                                       | 99                           | 580                                       | 9381                         | 125                      | 0                  | 1                   | 125                | 28,697                    | 28,678                                 | 19                                       | 31,849                | 404                 | 340                 | 32,253             |                                                                                                                                                                                                                                                                                                                                                                                                                                                                                                                                                                                                                                                                                                     |
| Jezzine       | 3.13                                       | 109                          | 263                                       | 9719                         | 1                        | 0                  | 0                   | 1                  | 2,953                     | 2,949                                  | 4                                        | 3,097                 | 10                  | 35                  | 3,107              | جزبن                                                                                                                                                                                                                                                                                                                                                                                                                                                                                                                                                                                                                                                                                                |
| Nabatieh      | 0.71                                       | 125                          | 494                                       | 15692                        | 50                       | 0                  | 0                   | 50                 | 20,823                    | 20,815                                 | 8                                        | 22,012                | 178                 | 177                 | 22,190             |                                                                                                                                                                                                                                                                                                                                                                                                                                                                                                                                                                                                                                                                                                     |
| Bint Jbeil    | 1.25                                       | 132                          | 514                                       | 10882                        | 44                       | 0                  | 0                   | 44                 | 8,073                     | 8,069                                  | 4                                        | 8,634                 | 106                 | 106                 | 8,740              |                                                                                                                                                                                                                                                                                                                                                                                                                                                                                                                                                                                                                                                                                                     |
| Marjeoun      | 0.00                                       | 99                           | 263                                       | 7959                         | 6                        | 0                  | 0                   | 6                  | 4,633                     | 4,630                                  | 3                                        | 4,956                 | 36                  | 62                  | 4,992              |                                                                                                                                                                                                                                                                                                                                                                                                                                                                                                                                                                                                                                                                                                     |
| Hasbaya       | 0.00                                       | 155                          | 134                                       | 8520                         | 1                        | 0                  | 0                   | 1                  | 2,444                     | 2,444                                  |                                          | 2,465                 | 70                  | 46                  | 2,535              | and the second se |
| Unspecified   |                                            |                              | 1                                         |                              | 54                       | 26                 | 0                   | 80                 | 39,299                    | 39,297                                 | 2                                        | 39,125                | 3,161               | 0                   | 42,286             |                                                                                                                                                                                                                                                                                                                                                                                                                                                                                                                                                                                                                                                                                                     |
| Lebanon       | 1.35                                       | 150                          | 389                                       | 11032                        | 1663                     | 26                 | 5                   | 1689               | 543164                    | 542301                                 | 863                                      | 578830                | 7755                | 7993                | 586585             | لينان                                                                                                                                                                                                                                                                                                                                                                                                                                                                                                                                                                                                                                                                                               |