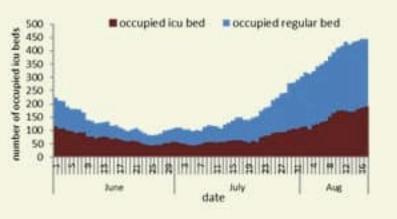

#### COVID 19 hospital bed occupancy per day

| Hospital admission     | Past day |
|------------------------|----------|
| Occupied hospital beds | 446      |
| Occupied ICU beds      | 190      |
| Mechanical ventilation | 45       |