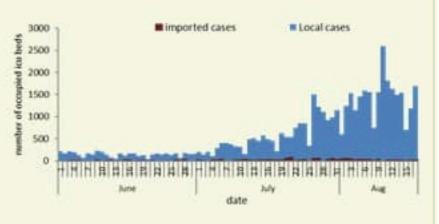

| Cases                        | Past Day | Cumulative |
|------------------------------|----------|------------|
| Confirmed cases              | 1689     | 586585     |
| Confirmed local cases        | 1663     | 578830     |
| Confirmed imported           | 26       | 7755       |
| Deaths                       | 5        | 7993       |
| Duplicate cases              | 163      | -          |
| Remission                    | 1 4 I    | 543164     |
| Indicators                   | Past     | 14 days    |
| Active cases                 | 2        | 0689       |
| Local incidence rate (100000 | 389      |            |
| Mortality rate /100000       | 1        | 1.35       |