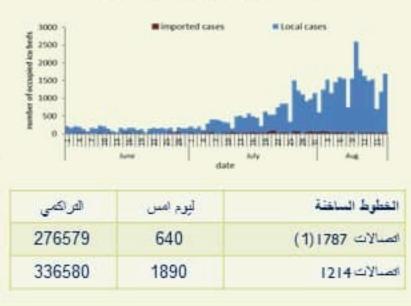

# 18 August 2021

|                      |             | Vaccination<br>bact database) |                                   |  |
|----------------------|-------------|-------------------------------|-----------------------------------|--|
|                      | Past<br>day | Cumulative                    | Covera<br>ge (over<br>population) |  |
| Registered           | 9867        | 2324747                       | 34.1%                             |  |
| I <sup>st</sup> dose | 11602       | 1334888                       | *28%                              |  |
| 2 <sup>nd</sup> dose | 10103       | 1090413                       | *22.9%                            |  |

\* For 18 years and above

| Testing                     | Thursday     |
|-----------------------------|--------------|
| All tests                   | 22766        |
| Local PCR tests             | 17346        |
| Airport PCR tests           | 4917         |
| Border PCR tests            | -            |
| Antigen tests               | 503          |
| Positive by PCR             | 1622         |
| Positive by Antigen         | 67           |
| Indicators                  | Past 14 days |
| Local testing rate / 100000 | 4283         |
| Local positivity PCR test   | 8.5%         |