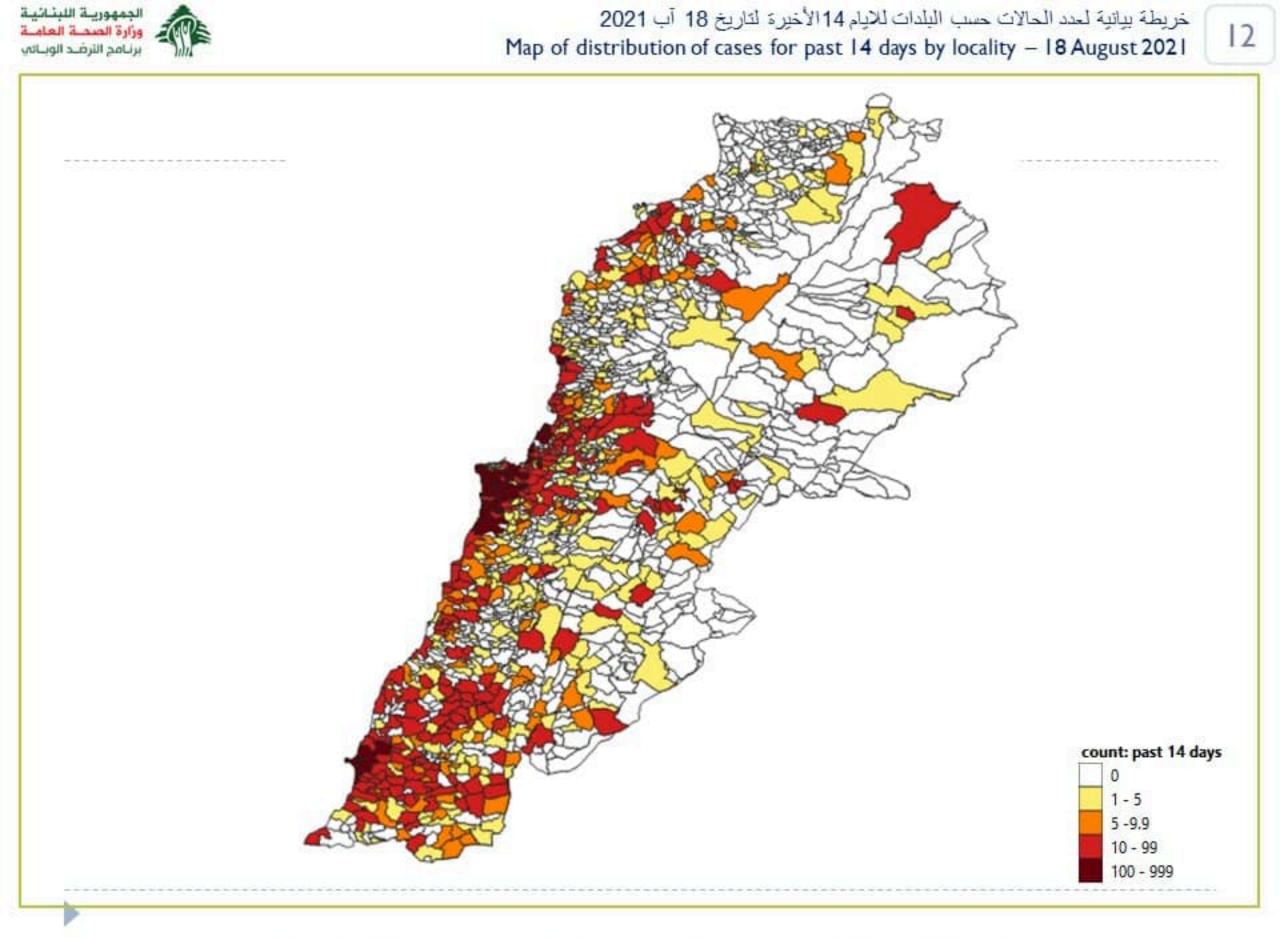

el>ت</del><br>دحيتية      |
|    |                  | 3  | خزية سلم            | 1  | جبالً البطم                      |
|    |                  | 1  | حرب ک<br>حاریص      | 1  | بيدن بيس<br>پرچ رخال             |
|    |                  | 6  | ىلىرىمان<br>بىرىمان | 1  | برج ريدن<br>مصوري                |
|    |                  | 2  | يرج قلويه           | 1  | مينلري<br>مجدل زون               |
|    |                  | -  | 10 - F              |    | 0000                             |

خرائط بياتية لنسب الحدوث ونسب الوقيات حسب الاقضية لتاريخ 18 آب 2021 Maps for incidence and mortality rates per district (caza) – 18 August 2021

10





خرائط بياتية لنسب الحدوث ونسب الوقيات حسب الاقضية لتاريخ 18 آب 2021 Maps for incidence and mortality rates per district (caza) – 18 August 2021

11









#### مؤشرات الخط الساخن 1787 (تحويل 1) لتاريخ 18 آب 2021 COVID-19 call center 1787 (Option 1) – 18 August 2021

17



الجمهورية اللبنانية

برتامج الترضد الويائي

ورارة الصحـة الع



# Newly reported and cumulative COVID-19 confirmed cases and deaths, by Mohafaza, as 18 August 2021

9

| Mohafaza           |                             | Cases                                    |                     | Deaths                       |                                           |                      |  |
|--------------------|-----------------------------|------------------------------------------|---------------------|------------------------------|-------------------------------------------|----------------------|--|
|                    | New cases in<br>last 7 days | Change in<br>new ca