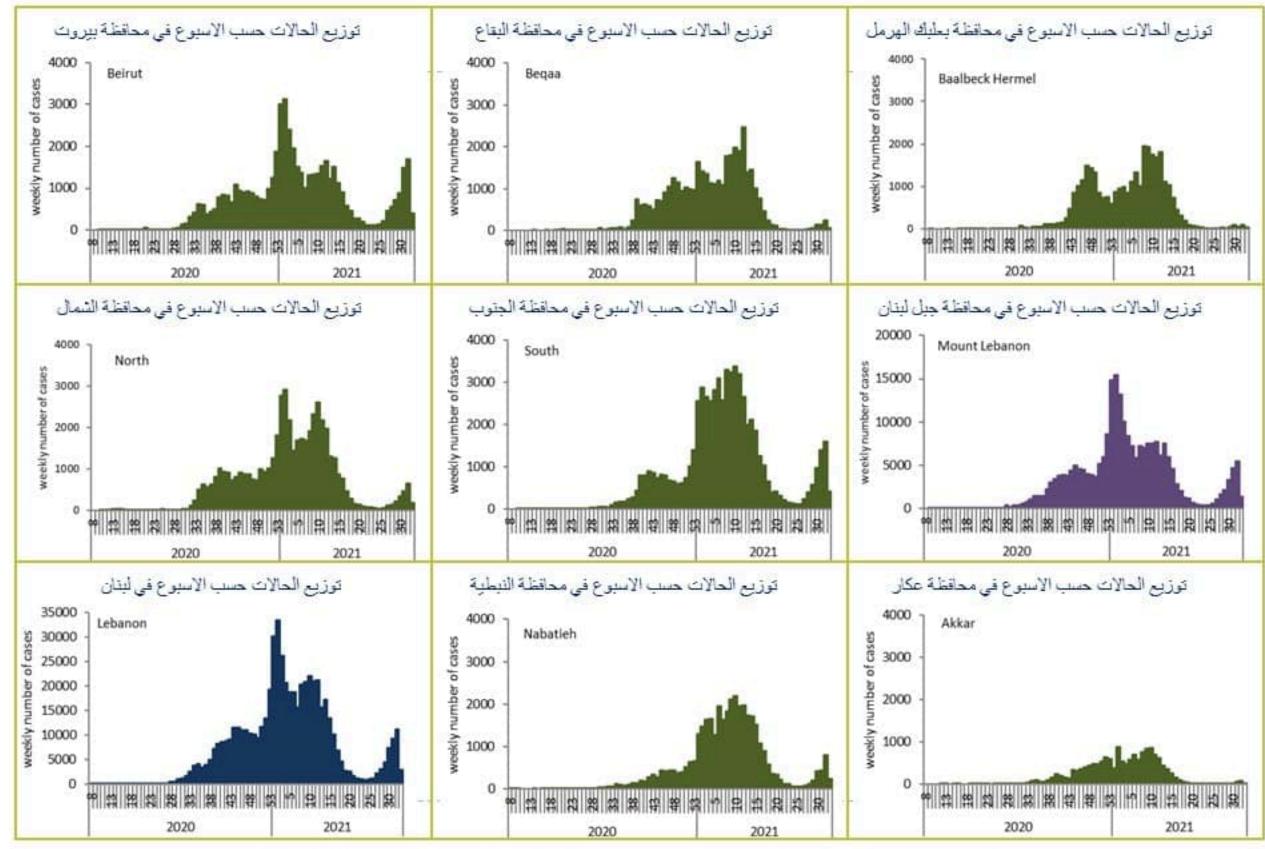

#### رسومات بياتية لتوزيع الحالات حسب الاسبوع والمحافظات (حسب الترتيب الابجدي) لتاريخ 18 آب 2021 Graphs with cases distribution by mohafaza of residence and by week 18 August 2021

8

مؤشرات ترصد حالات الكوفيد 19 خلال 14 يوم السابقة لتاريخ 18 آب 2021 (أي فترة 14 يوم سابق لكل تاريخ) COVID-19 surveillance indicators for the past 14 days – 18 August 2021