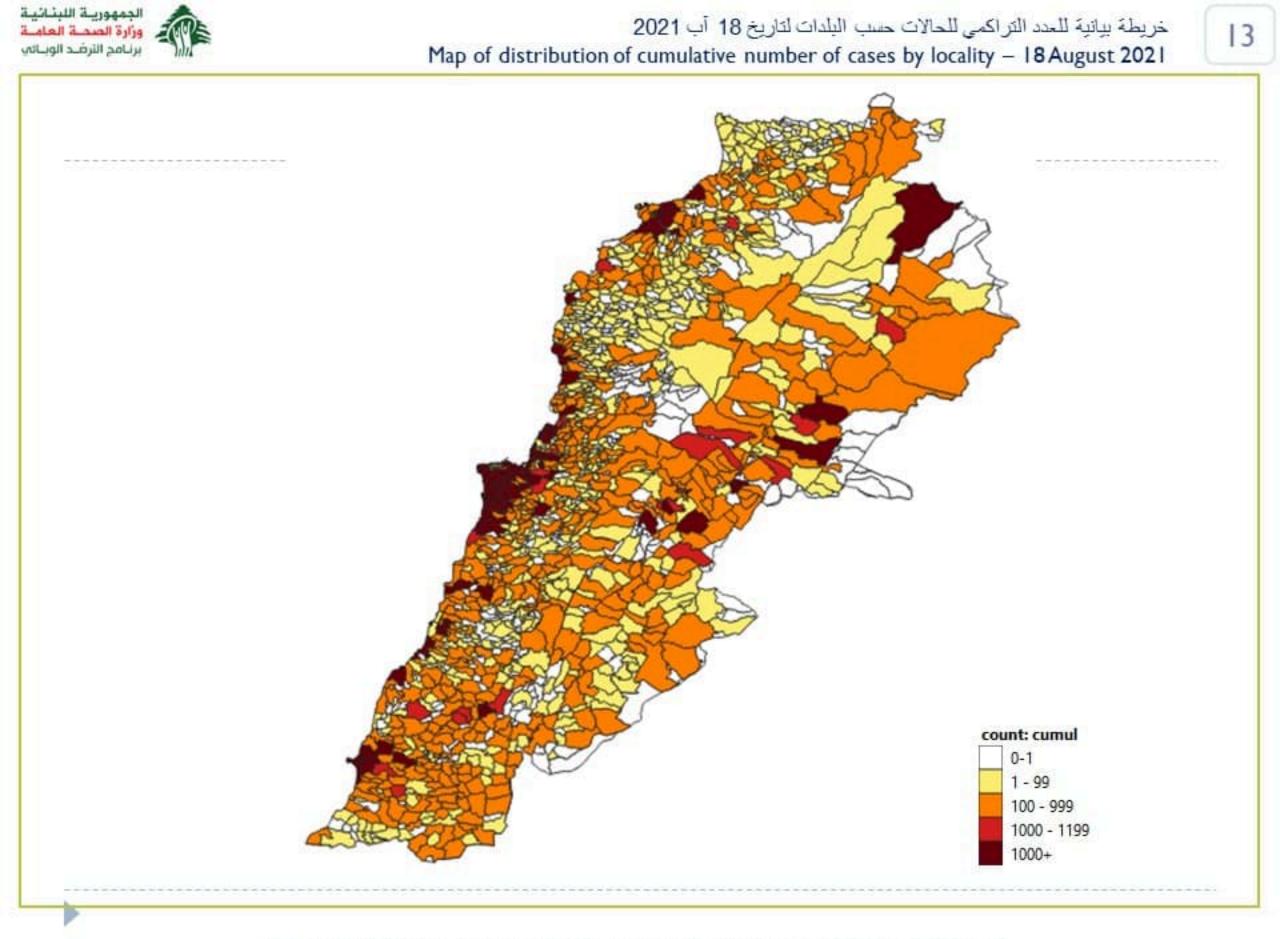

>ت</del><br>دحيتية      |
|    |                  | 3  | خزية سلم            | 1  | جبالً البطم                      |
|    |                  | 1  | حرب ک<br>حاریص      | 1  | بيدن بيس<br>پرچ رخال             |
|    |                  | 6  | ىلىرىمان<br>بىرىمان | 1  | برج ريدن<br>مصوري                |
|    |                  | 2  | يرج قلويه           | 1  | مينلري<br>مجدل زون               |
|    |                  | -  | 10 - F              |    | 0000                             |

خرائط بياتية لنسب الحدوث ونسب الوقيات حسب الاقضية لتاريخ 18 آب 2021 Maps for incidence and mortality rates per district (caza) – 18 August 2021

10





خرائط بياتية لنسب الحدوث ونسب الوقيات حسب الاقضية لتاريخ 18 آب 2021 Maps for incidence and mortality rates per district (caza) – 18 August 2021

11









#### مؤشرات الخط الساخن 1787 (تحويل 1) لتاريخ 18 آب 2021 COVID-19 call center 1787 (Option 1) – 18 August 2021

17



الجمهورية اللبنانية

برتامج الترضد الويائي

ورارة الصحـة الع



# Newly reported and cumulative COVID-19 confirmed cases and deaths, by Mohafaza, as 18 August 2021

9

| Mohafaza           |                             | Cases                                    |                     | Deaths                       |                                           |                      |  |
|--------------------|-----------------------------|------------------------------------------|---------------------|------------------------------|-------------------------------------------|----------------------|--|
|                    | New cases in<br>last 7 days | Change in<br>new case