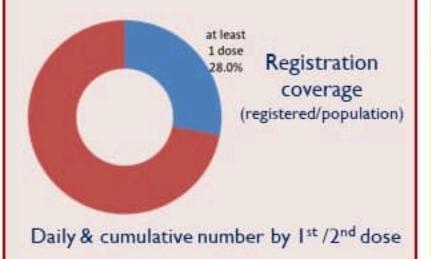

# 18 August 2021

|                      |             | Vaccination<br>bact database) |                                   |  |
|----------------------|-------------|-------------------------------|-----------------------------------|--|
|                      | Past<br>day | Cumulative                    | Covera<br>ge (over<br>population) |  |
| Registered           | 9867        | 2324747                       | 34.1%                             |  |
| I <sup>st</sup> dose | 11602       | 1334888                       | *28%                              |  |
| 2 <sup>nd</sup> dose | 10103       | 1090413                       | *22.9%                            |  |