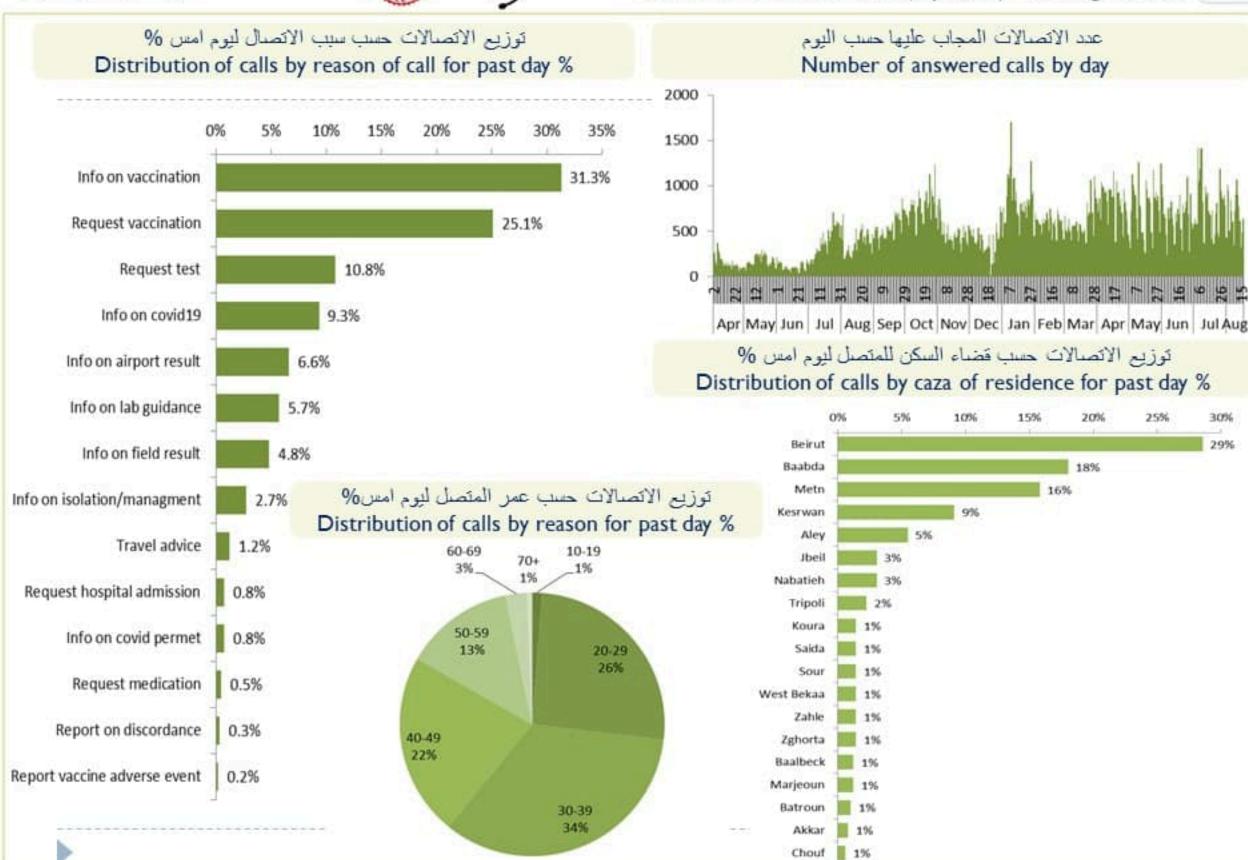

#### COVID19 Cases per day

| Call centers      | Past day | Cumulative |
|-------------------|----------|------------|
| Answered 1787 (1) | 640      | 276579     |
| Answered 1214     | 1890     | 336580     |