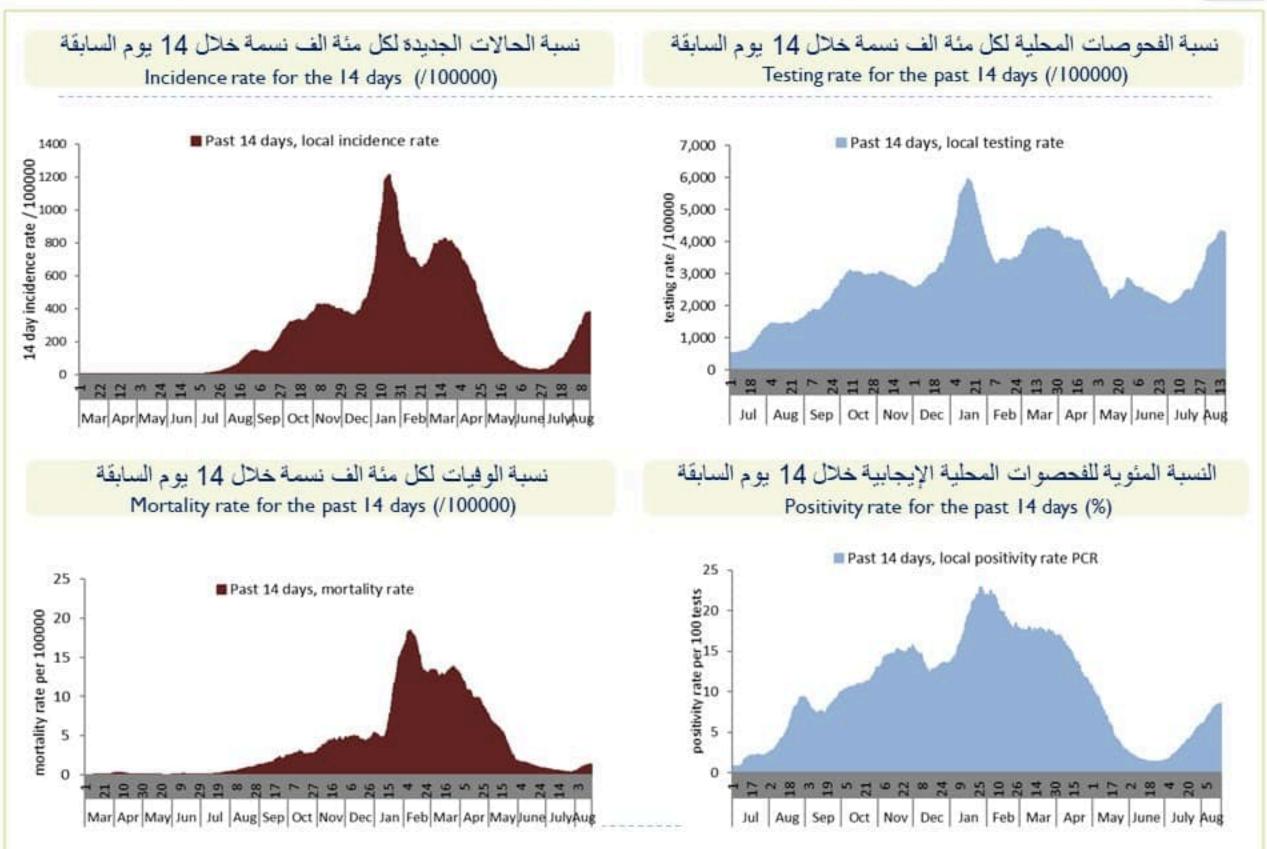

#### رسومات بياتية لتوزيع الحالات حسب الاسبوع والمحافظات (حسب الترتيب الابجدي) لتاريخ 18 آب 2021 Graphs with cases distribution by mohafaza of residence and by week 18 August 2021

8

مؤشرات ترصد حالات الكوفيد 19 خلال 14 يوم السابقة لتاريخ 18 آب 2021 (أي فترة 14 يوم سابق لكل تاريخ) COVID-19 surveillance indicators for the past 14 days – 18 August 2021

| Cases                        | Past Day | Cumulative |
|------------------------------|----------|------------|
| Confirmed cases              | 1689     | 586585     |
| Confirmed local cases        | 1663     | 578830     |
| Confirmed imported           | 26       | 7755       |
| Deaths                       | 5        | 7993       |
| Duplicate cases              | 163      | -          |
| Remission                    | 1 4 I    | 543164     |
| Indicators                   | Past     | 14 days    |
| Active cases                 | 2        | 0689       |
| Local incidence rate (100000 | 389      |            |
| Mortality rate /100000       | 1        | 1.35       |