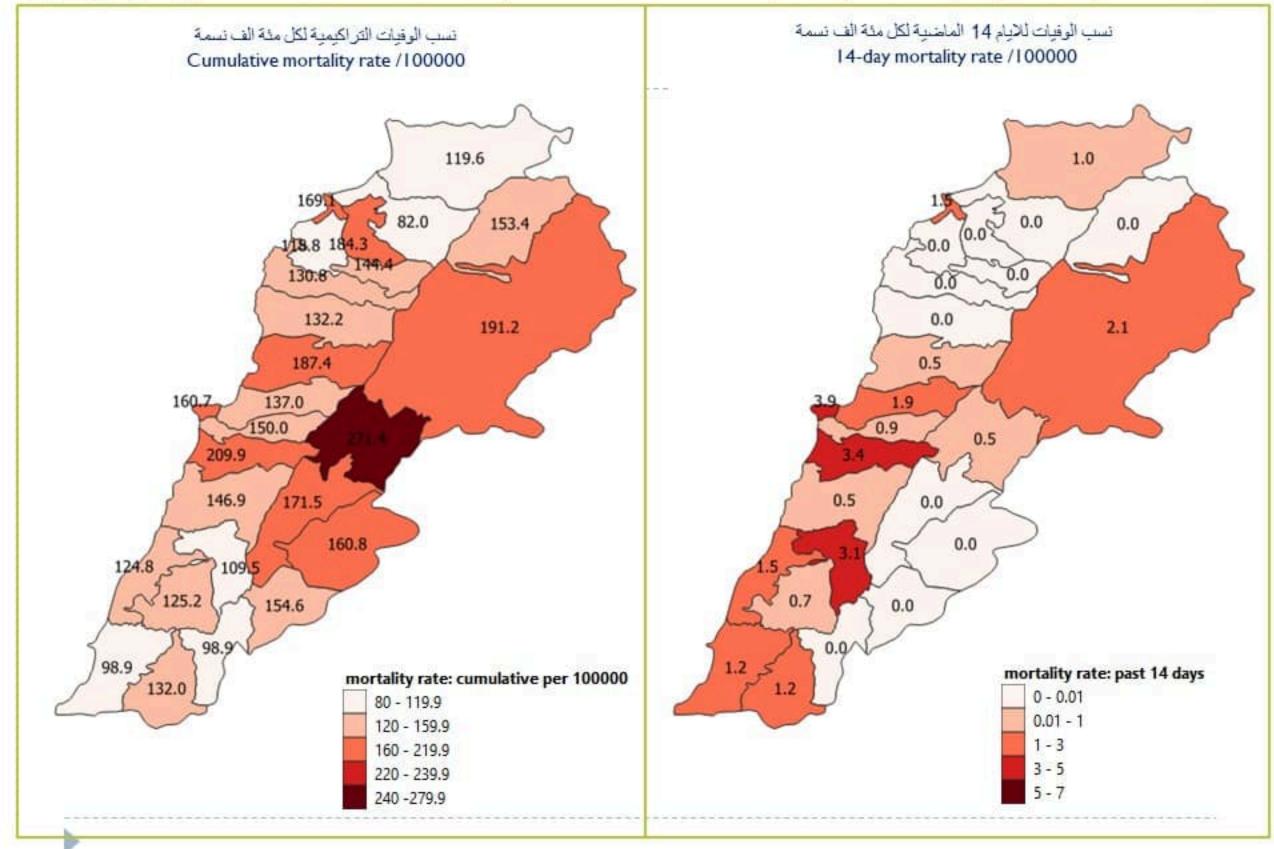

### جدول الحالات حسب الاقضية لتاريخ 18 آب 2021 Cases by caza - 18 August 2021

3

|               | 10000                                      | سية الو<br>ity rate          | 10.0                                      | سبة الـ<br>nce rate          |                          | Past day           | يوم امس/            | 19                 | <b>.</b>                  |                                        | Cum                                      | ی / ulative           | التراكم             |                     |                    |                                                                                                                                                                                                                                                                                                                                                                                                                                                                                                                                                                                                                                                                                                     |
|---------------|--------------------------------------------|------------------------------|-------------------------------------------|------------------------------|--------------------------|--------------------|---------------------|--------------------|---------------------------|----------------------------------------|------------------------------------------|-----------------------|---------------------|---------------------|--------------------|-----------------------------------------------------------------------------------------------------------------------------------------------------------------------------------------------------------------------------------------------------------------------------------------------------------------------------------------------------------------------------------------------------------------------------------------------------------------------------------------------------------------------------------------------------------------------------------------------------------------------------------------------------------------------------------------------------|
| Caza          | للانيام 14<br>الأخيره /<br>Past 14<br>days | التراكمي /<br>Cumulat<br>ive | للايام 14<br>الأخيرة /<br>Past 14<br>days | التراکمی /<br>Cumulati<br>ve | هير<br>الواقد /<br>Local | الوافد /<br>Travel | الوفيات /<br>Deaths | الحالات /<br>Cases | الشناء /<br>Remissi<br>on | الشناء<br>الزبني /<br>Time<br>remissio | الشناء<br>المخبري /<br>Lab-<br>remission | عیر الوافدہ<br>/Local | الوافدة /<br>Travel | الوفيات /<br>Deaths | الحالات /<br>Cases | القضاء                                                                                                                                                                                                                                                                                                                                                                                                                                                                                                                                                                                                                                                                                              |
|               | /100000                                    | /100000                      | /100000                                   | /100000                      |                          |                    |                     |                    |                           | n                                      | ( childshow                              |                       |                     |                     |                    |                                                                                                                                                                                                                                                                                                                                                                                                                                                                                                                                                                                                                                                                                                     |
| Beirut        | 3.91                                       | 161                          | 660                                       |                              | 288                      | 0                  | 1                   | 288                | 47,557                    | 47,395                                 | 162                                      | 52,573                | 965                 | 781                 | 53,538             | بېررت                                                                                                                                                                                                                                                                                                                                                                                                                                                                                                                                                                                                                                                                                               |
| Baabda        | 0.91                                       | 150                          | 513                                       | 12715                        | 296                      | 0                  | 2                   | 296                | 77,284                    | 77,205                                 | 79                                       | 83,114                | 559                 | 987                 | 83,673             | يعيدا                                                                                                                                                                                                                                                                                                                                                                                                                                                                                                                                                                                                                                                                                               |
| Metn          | 1.89                                       | 137                          | 486                                       | 10345                        | 302                      | 0                  | 0                   | 302                | 59,300                    | 59,166                                 | 134                                      | 65,336                | 418                 | 871                 | 65,754             | المتن                                                                                                                                                                                                                                                                                                                                                                                                                                                                                                                                                                                                                                                                                               |
| Chouf         | 0.48                                       | 8 147                        | 278                                       | 11034                        | 38                       | 0                  | 0                   | 38                 | 21,909                    | 21,885                                 | 24                                       | 22,995                | 142                 | 308                 | 23,137             | الشرف                                                                                                                                                                                                                                                                                                                                                                                                                                                                                                                                                                                                                                                                                               |
| Aleyh         | 3.41                                       | 210                          | 742                                       | 19008                        | 99                       | 0                  | 0                   | 99                 | 30,995                    | 30,973                                 | 22                                       | 33,116                | 307                 | 369                 | 33,423             | عاليه                                                                                                                                                                                                                                                                                                                                                                                                                                                                                                                                                                                                                                                                                               |
| Kesrwan       | 0.46                                       | 187                          | 654                                       | 12677                        | 106                      | 0                  | 0                   | 106                | 24,493                    | 24,422                                 | 71                                       | 27,081                | 183                 | 403                 | 27,264             | کىرران                                                                                                                                                                                                                                                                                                                                                                                                                                                                                                                                                                                                                                                                                              |
| Jbeil         | 0.00                                       | 132                          | 402                                       | 12001                        | 21                       | 0                  | 0                   | 21                 | 12,254                    | 12,206                                 | 48                                       | 13,102                | 59                  | 145                 | 13,161             | جبيل                                                                                                                                                                                                                                                                                                                                                                                                                                                                                                                                                                                                                                                                                                |
| Tripoli       | 1.47                                       | 169                          | 120                                       | 6308                         | 19                       | 0                  | 0                   | 19                 | 20,168                    | 20,148                                 | 20                                       | 21,221                | 228                 | 575                 | 21,449             | طرابلس                                                                                                                                                                                                                                                                                                                                                                                                                                                                                                                                                                                                                                                                                              |
| Koura         | 0.00                                       | ) 144                        | 370                                       | 10134                        | 22                       | 0                  | 0                   | 22                 | 7,071                     | 7,060                                  | H                                        | 7,510                 | 67                  | 108                 | 7,577              | الكوره                                                                                                                                                                                                                                                                                                                                                                                                                                                                                                                                                                                                                                                                                              |
| Zghorta       | 0.00                                       | 184                          | 255                                       | 12579                        | 22                       | 0                  | 0                   | 22                 | 9,178                     | 9,124                                  | 54                                       | 9,559                 | 63                  | 141                 | 9,622              | زعركا                                                                                                                                                                                                                                                                                                                                                                                                                                                                                                                                                                                                                                                                                               |
| Batroun       | 0.00                                       | 131                          | 385                                       | 9166                         | 7                        | 0                  | 0                   | 7                  | 4,638                     | 4,624                                  | 14                                       | 5,024                 | 20                  | 72                  | 5,044              | البترون                                                                                                                                                                                                                                                                                                                                                                                                                                                                                                                                                                                                                                                                                             |
| Akkar         | 0.96                                       | 120                          | 42                                        | 5020                         | 10                       | 0                  | 0                   | 10                 | 15,172                    | 15,119                                 | 53                                       | 15,662                | 76                  | 375                 | 15,738             | مکار                                                                                                                                                                                                                                                                                                                                                                                                                                                                                                                                                                                                                                                                                                |
| Becharreh     | 0.00                                       | 119                          | 111                                       | 5858                         | 3                        |                    | 0                   | 3                  | 1,458                     | 1,401                                  | 57                                       | 1,523                 | 5                   | 31                  | 1,528              | بشري                                                                                                                                                                                                                                                                                                                                                                                                                                                                                                                                                                                                                                                                                                |
| Minieh Danieh | 0.00                                       | 82                           | 20                                        | 3292                         | 5                        | 0                  | 0                   | 5                  | 6,818                     | 6,802                                  | 16                                       | 7,014                 | 52                  | 176                 | 7,066              | المئية الضئية                                                                                                                                                                                                                                                                                                                                                                                                                                                                                                                                                                                                                                                                                       |
| Zahleh        | 0.46                                       | 271                          | 124                                       | 12824                        | 37                       | 0                  | 0                   | 37                 | 27,126                    | 27,098                                 | 28                                       | 27,997                | 161                 | 596                 | 28,158             | زحلة                                                                                                                                                                                                                                                                                                                                                                                                                                                                                                                                                                                                                                                                                                |
| West Bekaa    | 0.00                                       | 171                          | 110                                       | 8720                         | 5                        | 0                  | 0                   | 5                  | 8,360                     | 8,357                                  | 3                                        | 8,690                 | 56                  | 172                 | 8,746              | البتاع الغربي                                                                                                                                                                                                                                                                                                                                                                                                                                                                                                                                                                                                                                                                                       |
| Baalbeck      | 2.10                                       | 191                          | 48                                        | 10139                        | 22                       | 0                  | 0                   | 22                 | 28,083                    | 28,071                                 | 12                                       | 28,785                | 121                 | 545                 |                    |                                                                                                                                                                                                                                                                                                                                                                                                                                                                                                                                                                                                                                                                                                     |
| Hermel        | 0.00                                       | 153                          | 43                                        | 5294                         | 0                        | 0                  | 0                   | 0                  | 3,302                     | 3,302                                  |                                          | 3,433                 | 18                  | 100                 | 3,451              | الهرمل                                                                                                                                                                                                                                                                                                                                                                                                                                                                                                                                                                                                                                                                                              |
| Rashaya       | 0.00                                       | 161                          | 25                                        | 8323                         | 4                        | 0                  | 0                   | 4                  | 3,277                     | 3,276                                  | 1                                        | 3,350                 | 15                  | 65                  | 3,365              | راهيا                                                                                                                                                                                                                                                                                                                                                                                                                                                                                                                                                                                                                                                                                               |
| Saida         | 1.53                                       | 125                          | 297                                       | 9163                         | 76                       | 0                  | 1                   | 76                 | 27,799                    | 27,785                                 | 14                                       | 29,607                | 275                 | 407                 | 29,882             |                                                                                                                                                                                                                                                                                                                                                                                                                                                                                                                                                                                                                                                                                                     |
| Sour          | 1.16                                       | 99                           | 580                                       | 9381                         | 125                      | 0                  | 1                   | 125                | 28,697                    | 28,678                                 | 19                                       | 31,849                | 404                 | 340                 | 32,253             |                                                                                                                                                                                                                                                                                                                                                                                                                                                                                                                                                                                                                                                                                                     |
| Jezzine       | 3.13                                       | 109                          | 263                                       | 9719                         | 1                        | 0                  | 0                   | 1                  | 2,953                     | 2,949                                  | 4                                        | 3,097                 | 10                  | 35                  | 3,107              | جزبن                                                                                                                                                                                                                                                                                                                                                                                                                                                                                                                                                                                                                                                                                                |
| Nabatieh      | 0.71                                       | 125                          | 494                                       | 15692                        | 50                       | 0                  | 0                   | 50                 | 20,823                    | 20,815                                 | 8                                        | 22,012                | 178                 | 177                 | 22,190             |                                                                                                                                                                                                                                                                                                                                                                                                                                                                                                                                                                                                                                                                                                     |
| Bint Jbeil    | 1.25                                       | 132                          | 514                                       | 10882                        | 44                       | 0                  | 0                   | 44                 | 8,073                     | 8,069                                  | 4                                        | 8,634                 | 106                 | 106                 | 8,740              |                                                                                                                                                                                                                                                                                                                                                                                                                                                                                                                                                                                                                                                                                                     |
| Marjeoun      | 0.00                                       | 99                           | 263                                       | 7959                         | 6                        | 0                  | 0                   | 6                  | 4,633                     | 4,630                                  | 3                                        | 4,956                 | 36                  | 62                  | 4,992              |                                                                                                                                                                                                                                                                                                                                                                                                                                                                                                                                                                                                                                                                                                     |
| Hasbaya       | 0.00                                       | 155                          | 134                                       | 8520                         | 1                        | 0                  | 0                   | 1                  | 2,444                     | 2,444                                  |                                          | 2,465                 | 70                  | 46                  | 2,535              | and the second se |
| Unspecified   |                                            |                              | 1                                         |                              | 54                       | 26                 | 0                   | 80                 | 39,299                    | 39,297                                 | 2                                        | 39,125                | 3,161               | 0                   | 42,286             |                                                                                                                                                                                                                                                                                                                                                                                                                                                                                                                                                                                                                                                                                                     |
| Lebanon       | 1.35                                       | 150                          | 389                                       | 11032                        | 1663                     | 26                 | 5                   | 1689               | 543164                    | 542301                                 | 863                                      | 578830                | 7755                | 7993                | 586585             | لينان                                                                                                                                                                                                                                                                                                                                                                                                                                                                                                                                                                                                                                                                                               |