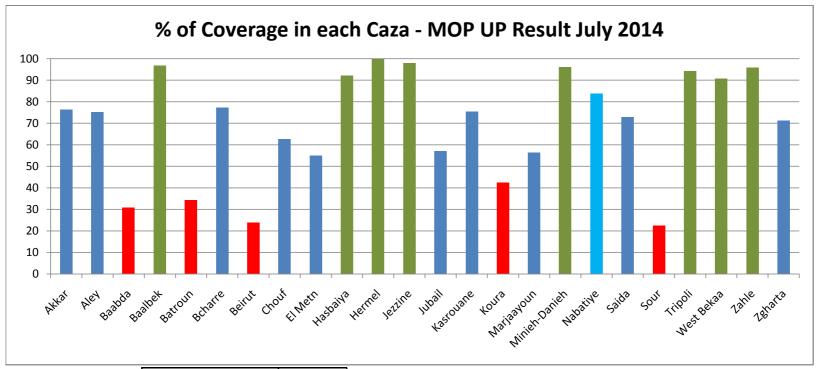

| .  | Result of Mop-Up campaign July 2014: 1st R |                                           |                      |                                               |          |                    |        |        |          |                                             |                      |
|----|--------------------------------------------|-------------------------------------------|----------------------|-----------------------------------------------|----------|--------------------|--------|--------|----------|---------------------------------------------|----------------------|
| No | Caza                                       | PEC Target<br>Post<br>Evaluation<br>Camp. | Target<br>Population | total children<br>vaccinated<br>against polio | Lebanese | Syrian +<br>Others | Male   | Female | Drop Out | remark                                      | % target<br>achieved |
| 1  | Zahle                                      | 13,173                                    | 20,000               | 19,170                                        | 6,859    | 12,311             | 10,513 | 8,657  | 610      | increase influx<br>of syrians               | 95.85                |
| 2  | Akkar                                      | 8,624                                     | 22,000               | 16,805                                        | 5,539    | 11,266             | 8,673  | 8,132  | 6,548    | target is high<br>due to<br>uncovered areas | 76.39                |
| 3  | El Metn                                    | 7,267                                     | 7,267                | 4,000                                         | 1,000    | 3,000              | 2,180  | 1,820  | 1,700    | Private sector<br>share                     | 55.04                |
| 4  | Tripoli                                    | 3,584                                     | 21,700               | 20,425                                        | 13,235   | 7,190              | 9,837  | 10,653 | 700      | security issues                             | 94.12                |
| 5  | Baalbek                                    | 2,379                                     | 15,000               | 14,529                                        | 9,714    | 4,815              | 7,779  | 6,972  | 217      |                                             | 96.86                |
| 6  | West Bekaa                                 | 3,276                                     | 6,700                | 6,078                                         | 2,234    | 3,844              | 2,946  | 3,132  | 1,050    |                                             | 90.72                |
| 7  | Saida                                      | 4,240                                     | 4,240                | 3,088                                         | 1,184    | 1,904              | 1,591  | 1,494  | 1,029    |                                             | 72.83                |
| 8  | Beirut                                     | 6,901                                     | 6,901                | 1,638                                         | 407      | 1,231              | 997    | 641    | 3        | private sector<br>share                     | 23.74                |
| 9  | Minieh-Denieh                              | 2,106                                     | 12,000               | 11,528                                        | 5,612    | 5,916              | 6,078  | 5,450  |          | target is high<br>due to<br>uncovered areas | 96.07                |
| 10 | Baabda                                     | 1,565                                     | 9,565                | 2,952                                         | 1,367    | 1,585              | 1,543  | 1,409  | 1,480    |                                             | 30.86                |
| 11 | Sour                                       | 2,677                                     | 2,677                | 601                                           | 215      | 386                | 320    | 281    | 254      |                                             | 22.45                |
| 12 | Aley                                       | 715                                       | 3,600                | 2,705                                         | 822      | 1,883              | 1,511  | 1,194  |          |                                             | 75.14                |
| 13 | Batroun                                    | 1,550                                     | 1,550                | 531                                           | 54       | 477                | 299    | 327    | 312      |                                             | 34.26                |
| 14 | Nabatiye                                   | 996                                       | 3,300                | 2,766                                         | 1,104    | 1,662              | 1,543  | 1,213  | 314      |                                             | 83.82                |
| 15 | Zgharta                                    | 1,275                                     | 4,500                | 3,198                                         | 950      | 2,248              | 1,220  | 1,978  | 710      |                                             | 71.07                |
| 16 | Koura                                      | 1,035                                     | 1,035                | 439                                           | 130      | 309                | 222    | 218    | 0        |                                             | 42.42                |
| 17 | Kasrouane                                  | 1,700                                     | 1,700                | 1,283                                         | 695      | 588                | 679    | 605    | 340      |                                             | 75.47                |
| 18 | Marjaayoun                                 | 809                                       | 1,600                | 902                                           | 307      | 595                | 470    | 432    | 10       |                                             | 56.38                |
| 19 | Hermel                                     | 255                                       | 2,010                | 2,004                                         | 1,705    | 299                | 968    | 1,036  | 21       |                                             | 99.70                |
| 20 | Bcharre                                    | 445                                       | 765                  | 590                                           | 460      | 130                | 284    | 306    | 182      |                                             | 77.12                |
| 21 | Jbeil                                      | 471                                       | 1,071                | 611                                           | 119      | 492                | 323    | 288    | 21       |                                             | 57.05                |
| 22 | Chouf<br>Ikleem Karoub                     | 50                                        | 3,600                | 2,252                                         | 333      | 1,919              | 1,166  | 1,086  | 1,317    |                                             | 62.56                |
| 23 | Hasbaiya                                   | 72                                        | 1,372                | 1,264                                         | 106      | 1,158              | 677    | 587    | 221      |                                             | 92.13                |
| 24 | Jezzine                                    | 169                                       | 800                  | 783                                           | 178      | 605                | 409    | 374    | 168      |                                             | 97.88                |
|    | Total                                      | 65,334                                    | 154,953              | 120,142                                       | 54,329   | 65,813             | 62,228 | 58,285 | 17,207   |                                             | 77.53                |

24 qadas (except rashaya , bint jbeil and part of shouf)participated in the Mop-up 2014 first round the percent of target achieved during the Mop-Up campaign July 2014 is 78% the proportion of syrians among total vaccinated children is 55% NB: If we considered the Target of the Post Evaluation Campaign PEC we could have reached 100% coverage in some Qadas. However and through the visits MoPH has conducted with UNICEF and WHO to Qada physicians, and after discussion with communities and Qada team targets were modified and increased according to the Qada team suggestions Also note that Mop-up monitoring visits were conducted in coordsination with WHO and UNICEF